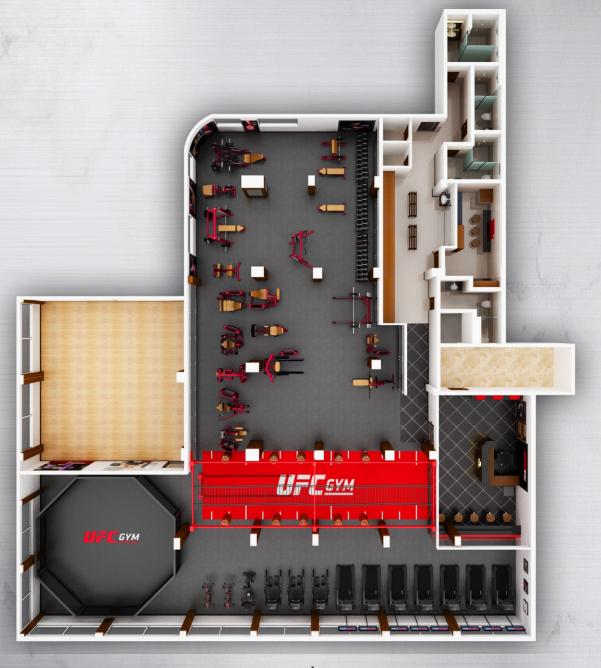

Life Fitness

## LIFEFITNESS FACILITY DESIGN

**BANDRA 3D VIEWS** 















## **PRODUCT LIST**

1.INTEGRITY SX TREADMILL - 7 Nos

2.LIFE FITNESS ARC TRAINER X TOTAL BODY - 3 No.

3.INTEGRITY SX RECUMBENT BIKE - 1 No

4.IC5 INDOOR CYCLING GROUP BIKE - 2 No

5.SS-CP INSIGNIA SERIES CHEST PRESS - 1 No

6.SS-SP INSIGNIA SERIES SHOULDER PRESS - 1 No

7.SS-FLY INSIGNIA SERIES PECTORAL FLY/REAR DELTOID - 1 No.

8.OSLR OPTIMA LAT PULLDOWN/LOW ROW - 1 No

9.SS-LR INSIGNIA SERIES LATERAL RAISE - 1 No.

10.SS-ADC INSIGNIA SERIES ASSIST DIP CHIN - 1 No

11.SS-AB INSIGNIA SERIES ABDOMINAL - 1 No

12.OSHAA OPTIMA HIP ABDUCTOR/ADDUCTOR - 1 No

13.SS-SLC INSIGNIA SERIES SEATED LEG CURL - 1 No

14.SS-LE INSIGNIA SERIES LEG EXTENSION - 1 No

15. CMDAP CABLE MOTION DUAL ADJUSTABLE PULLEY - 1 No

16.SBE SIGNATURE BACK EXTENSION - 1 No.

17.SSM SIGNATURE SMITH BENCH - 1 No

1