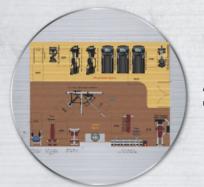

INSIGNIA SERIES PECTORAL FLY/REAR DELTOID 1 No
- 17.OP-HAA AXIOM HIP ABDUCTOR/ADDUCTOR 1 No

- 18.SS-ADC INSIGNIA SERIES ASSIST DIP CHIN 1 No
- 19.SS-LC INSIGNIA SERIES LEG CURL 1 No
- 20.SS-LE INSIGNIA SERIES LEG EXTENSION 1 No
- 21.SS-SLP INSIGNIA SERIES SEATED LEG PRESS 1 No
- 22.FXTM SYNRGY 360XM MIX 1 No
- 23.OP-SM AXIOM SMITH MACHINE 1 No
- 24.HD ELITE STAND ALONE HALF RACK 1 No
- 25.LIFE FITNESS ACCESSORY STORAGE RACK SAR 1 No
- 26.SBE SIGNATURE BACK EXTENSION 1 No
- 27. SADB SIGNATURE ADJ DECLINE/AB BENCH 1 No.
- 28.SMAB SIGNATURE MULTI-ADJ BENCH 3 Nos
- 29.OP-ADJ AXIOM ADJUSTABLE BENCH 1 No
- 30.OP-DB3 AXIOM3 TIER DUMBBELL RACK 2 Nos
- 31.SOWT SIGNATURE OLYMPIC WEIGHT TREE 1 No
- 32.BAR HOLDER 1 No
- 33.YOGA MATS 8 Nos
- 34.GYM BALL 6 Nos
- 35.GYMBALL STORAGE RACK 1 No













#### **2D LAYOUT**



**3D LAYOUT** 



**WALKTHROUGH** 



**VIRTUAL REALITY (VR)** 

#### **OUR BRANCHES**





HAMMER STRENGTH









**GYMPAC VENTURES PRIVATE LIMITED -** No: 1/580, Vinayaga Nagar 1st Street, Thoraipakkam, Chennai - 600097 Email : sales@lifefitnessindia.com | Phone : 99402 26789