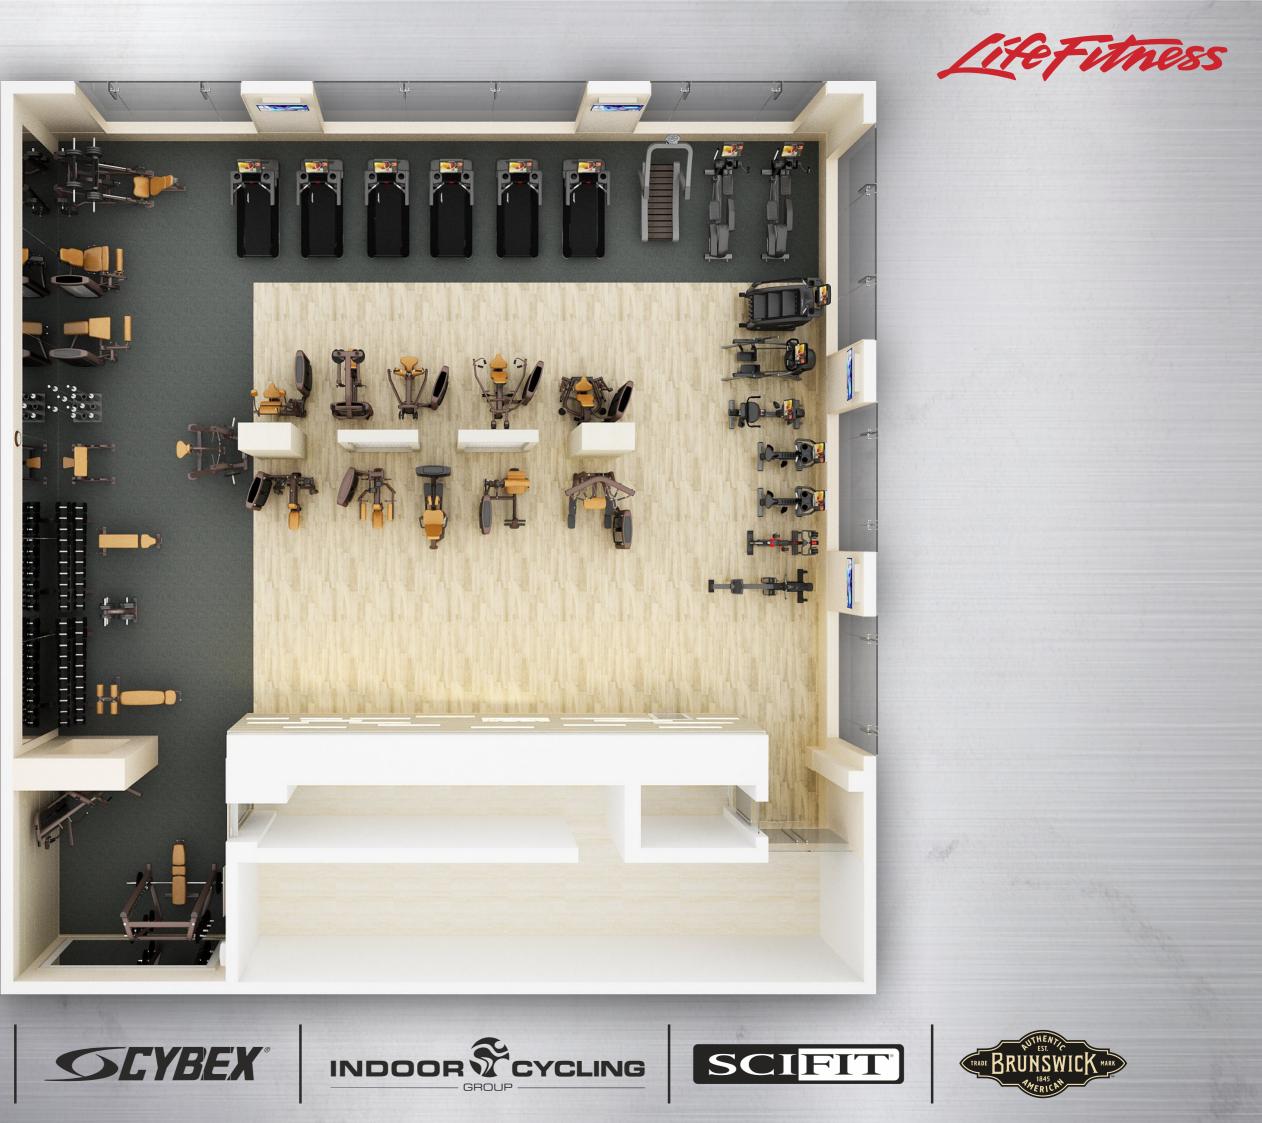

# LIFEFITNESS FACILITY DESIGN JW MARRIOTT GYM 3D VIEWS

# \* PRODUCT LIST :

1.INTEGRITY DSE3 HD TREADMILL - 6 Nos 2.HAMMER STRENGTH HD PERFORMANCE TREADMILL - 1 No 3.INTEGRITY DSE3 HD ELLIPTICAL CROSS-TRAINER - 2 Nos 4.95P DSF3 HD POWERMILL CLIMBER - 1 No. 5 LE DSE3 HD ARC TRAINER TOTAL BODY - 1 No. 6.INTEGRITY DSE3 HD RECUMBENT BIKE - 1 No 7.INTEGRITY DSE3 HD UPRIGHT BIKE - 2 Nos 8.IC6 INDOOR CYCLING GROUP BIKE - 1 No 9.HEAT ROW - 1 No **10.SS-CP INSIGNIA SERIES CHEST PRESS - 1 No** 11.SS-SP INSIGNIA SERIES SHOULDER PRESS - 1 No 12.SS-PD INSIGNIA SERIES PULLDOWN - 1 No 13.SS-FLY INSIGNIA SERIES PECTORAL FLY/REAR DELTOID - 1 No 14.SS-AB INSIGNIA SERIES ABDOMINAL - 1 No 15.SS-LR INSIGNIA SERIES LATERAL RAISE - 1 No. **16.SS-RW INSIGNIA SERIES ROW - 1 No** 

17.SS-BE INSIGNIA SERIES BACK EXTENSION - 1 No. 18.SS-ADC INSIGNIA SERIES ASSIST DIP CHIN - 1 No 19.0P-HAA AXIOM HIP ABDUCTOR/ADDUCTOR - 1 No 20.SS-LC INSIGNIA SERIES LEG CURL - 1 No 21.SS-LE INSIGNIA SERIES LEG EXTENSION - 1 No 22.SPLROW SIGNATURE PLATE ROW - 1 No. 23 SPITTE SIGNATURE PLATE LINEAR LEG PRESS - 1 No. 24.CMDAP CABLE MOTION DUAL ADJUSTABLE PULLEY - 1 No 25.SSM SIGNATURE SMITH BENCH - 1 No 26.FW-AC HAMMER SEATED ARM CURL - 1 No 27.SOWT SIGNATURE OLYMPIC WEIGHT TREE - 1 No 28.SADB SIGNATURE ADJ DECLINE/AB BENCH - 1 No 29.ATMAB ATHLETIC MULTI ADJ. BENCH - 1 No 30. SMAB SIGNATURE MULTI-ADJ BENCH - 1 No 31.SDR2 SIGNATURE TWO-TIER DUMBBELL RACK - 2 Nos 32.BAR HOLDER - 1 No