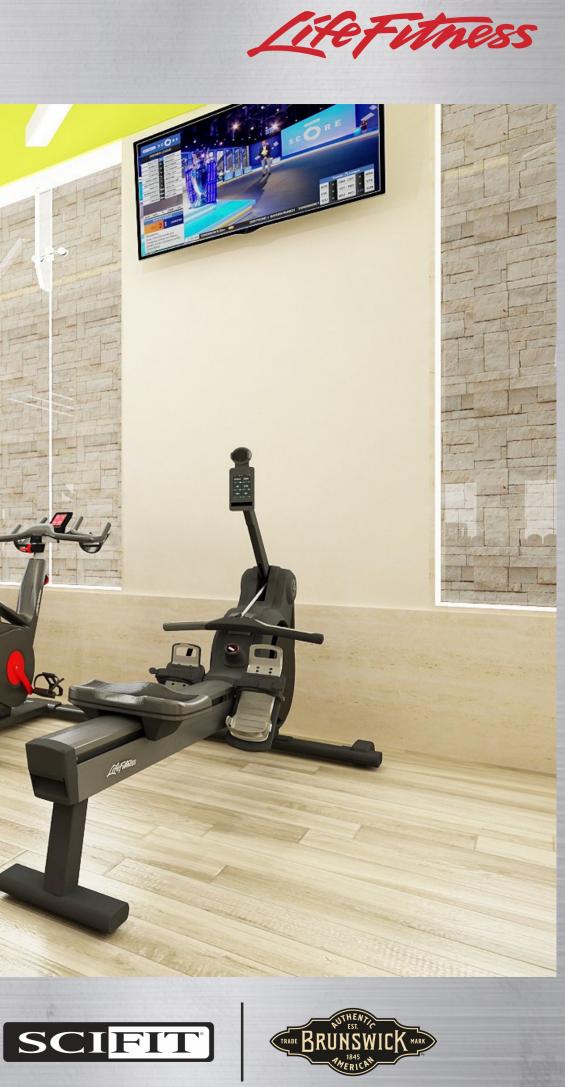

# \* PRODUCT LIST :

1.INTEGRITY DSE3 HD TREADMILL - 6 Nos 2.HAMMER STRENGTH HD PERFORMANCE TREADMILL - 1 No 3.INTEGRITY DSE3 HD ELLIPTICAL CROSS-TRAINER - 2 Nos 4.95P DSF3 HD POWERMILL CLIMBER - 1 No. 5 LE DSE3 HD ARC TRAINER TOTAL BODY - 1 No. 6.INTEGRITY DSE3 HD RECUMBENT BIKE - 1 No 7.INTEGRITY DSE3 HD UPRIGHT BIKE - 2 Nos 8.IC6 INDOOR CYCLING GROUP BIKE - 1 No 9.HEAT ROW - 1 No **10.SS-CP INSIGNIA SERIES CHEST PRESS - 1 No** 11.SS-SP INSIGNIA SERIES SHOULDER PRESS - 1 No 12.SS-PD INSIGNIA SERIES PULLDOWN - 1 No 13.SS-FLY INSIGNIA SERIES PECTORAL FLY/REAR DELTOID - 1 No 14.SS-AB INSIGNIA SERIES ABDOMINAL - 1 No 15.SS-LR INSIGNIA SERIES LATERAL RAISE - 1 No. **16.SS-RW INSIGNIA SERIES ROW - 1 No** 