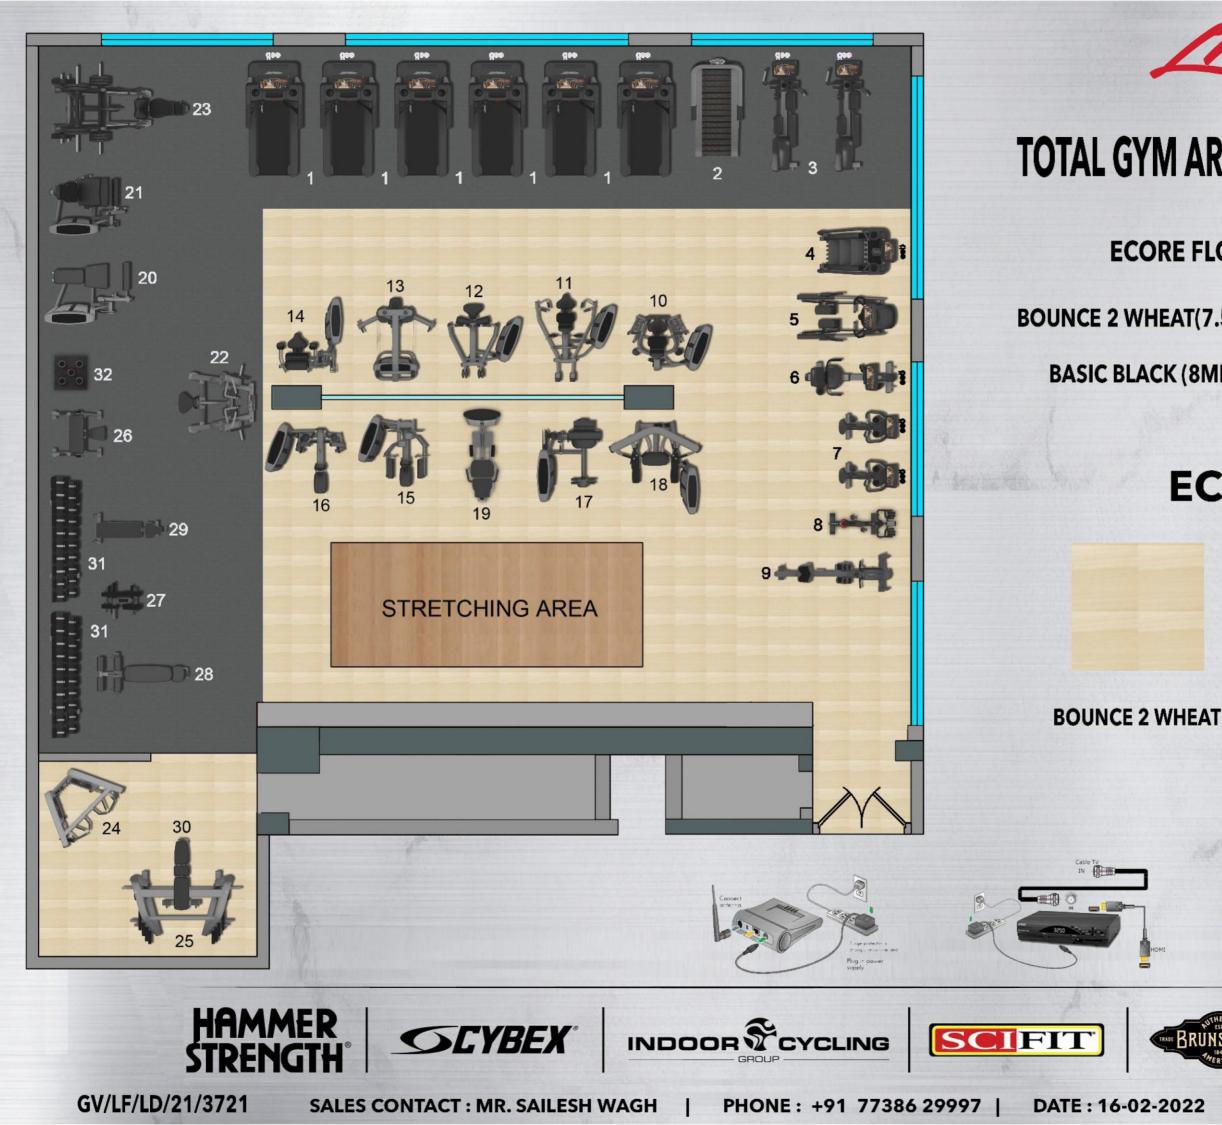

# **TOTAL GYM AREA: 2390 SQ FT**

Life Fitness

## **ECORE FLOORING**

#### BOUNCE 2 WHEAT(7.5MM)AREA: 1400 SQ FT

BASIC BLACK (8MM)AREA: 990 SQ FT

# **ECORE**

### **BASIC BLACK**

15 AMPS (POWER POINT 6"ABOVE FROM GROUND) STB (5 AMPS POWER SOCKET) 3KVA ONLINE UPS / STABELIZER

# \* PRODUCT LIST :

1.INTEGRITY DSE3 HD TREADMILL - 6 Nos 2.HAMMER STRENGTH HD PERFORMANCE TREADMILL - 1 No 3.INTEGRITY DSE3 HD ELLIPTICAL CROSS-TRAINER - 2 Nos 4.95P DSF3 HD POWERMILL CLIMBER - 1 No. 5 LE DSE3 HD ARC TRAINER TOTAL BODY - 1 No. 6.INTEGRITY DSE3 HD RECUMBENT BIKE - 1 No 7.INTEGRITY DSE3 HD UPRIGHT BIKE - 2 Nos 8.IC6 INDOOR CYCLING GROUP BIKE - 1 No 9.HEAT ROW - 1 No **10.SS-CP INSIGNIA SERIES CHEST PRESS - 1 No** 11.SS-SP INSIGNIA SERIES SHOULDER PRESS - 1 No 12.SS-PD INSIGNIA SERIES PULLDOWN - 1 No 13.SS-FLY INSIGNIA SERIES PECTORAL FLY/REAR DELTOID - 1 No 14.SS-AB INSIGNIA SERIES ABDOMINAL - 1 No 15.SS-LR INSIGNIA SERIES LATERAL RAISE - 1 No. **16.SS-RW INSIGNIA SERIES ROW - 1 No** 

17.SS-BE INSIGNIA SERIES BACK EXTENSION - 1 No. 18.SS-ADC INSIGNIA SERIES ASSIST DIP CHIN - 1 No 19.0P-HAA AXIOM HIP ABDUCTOR/ADDUCTOR - 1 No 20.SS-LC INSIGNIA SERIES LEG CURL - 1 No 21.SS-LE INSIGNIA SERIES LEG EXTENSION - 1 No 22.SPLROW SIGNATURE PLATE ROW - 1 No. 23 SPITTE SIGNATURE PLATE LINEAR LEG PRESS - 1 No. 24.CMDAP CABLE MOTION DUAL ADJUSTABLE PULLEY - 1 No 25.SSM SIGNATURE SMITH BENCH - 1 No 26.FW-AC HAMMER SEATED ARM CURL - 1 No 27.SOWT SIGNATURE OLYMPIC WEIGHT TREE - 1 No 28.SADB SIGNATURE ADJ DECLINE/AB BENCH - 1 No 29.ATMAB ATHLETIC MULTI ADJ. BENCH - 1 No 30. SMAB SIGNATURE MULTI-ADJ BENCH - 1 No 31.SDR2 SIGNATURE TWO-TIER DUMBBELL RACK - 2 Nos 32.BAR HOLDER - 1 No