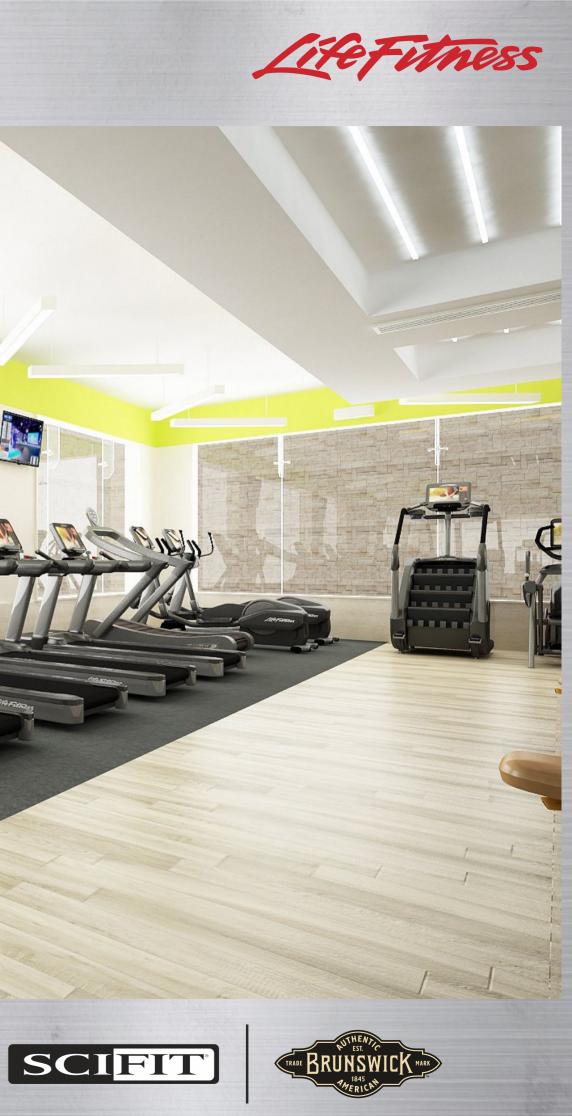

# LIFEFITNESS FACILITY DESIGN JW MARRIOTT GYM 3D VIEWS

# **TOTAL GYM AREA: 2390 SQ FT**

Life Fitness

# \* PRODUCT LIST :

1.INTEGRITY DSE3 HD TREADMILL - 6 Nos 2.HAMMER STRENGTH HD PERFORMANCE TREADMILL - 1 No 3.INTEGRITY DSE3 HD ELLIPTICAL CROSS-TRAINER - 2 Nos 4.95P DSF3 HD POWERMILL CLIMBER - 1 No. 5 LE DSE3 HD ARC TRAINER TOTAL BODY - 1 No. 6.INTEGRITY DSE3 HD RECUMBENT BIKE - 1 No 7.INTEGRITY DSE3 HD UPRIGHT BIKE - 2 Nos 8.IC6 INDOOR CYCLING GROUP BIKE - 1 No 9.HEAT ROW - 1 No **10.SS-CP INSIGNIA SERIES CHEST PRESS - 1 No** 11.SS-SP INSIGNIA SERIES SHOULDER PRESS - 1 No 12.SS-PD INSIGNIA SERIES PULLDOWN - 1 No 13.SS-FLY INSIGNIA SERIES PECTORAL FLY/REAR DELTOID - 1 No 14.SS-AB INSIGNIA SERIES ABDOMINAL - 1 No 15.SS-LR INSIGNIA SERIES LATERAL RAISE - 1 No. **16.SS-RW INSIGNIA SERIES ROW - 1 No** 