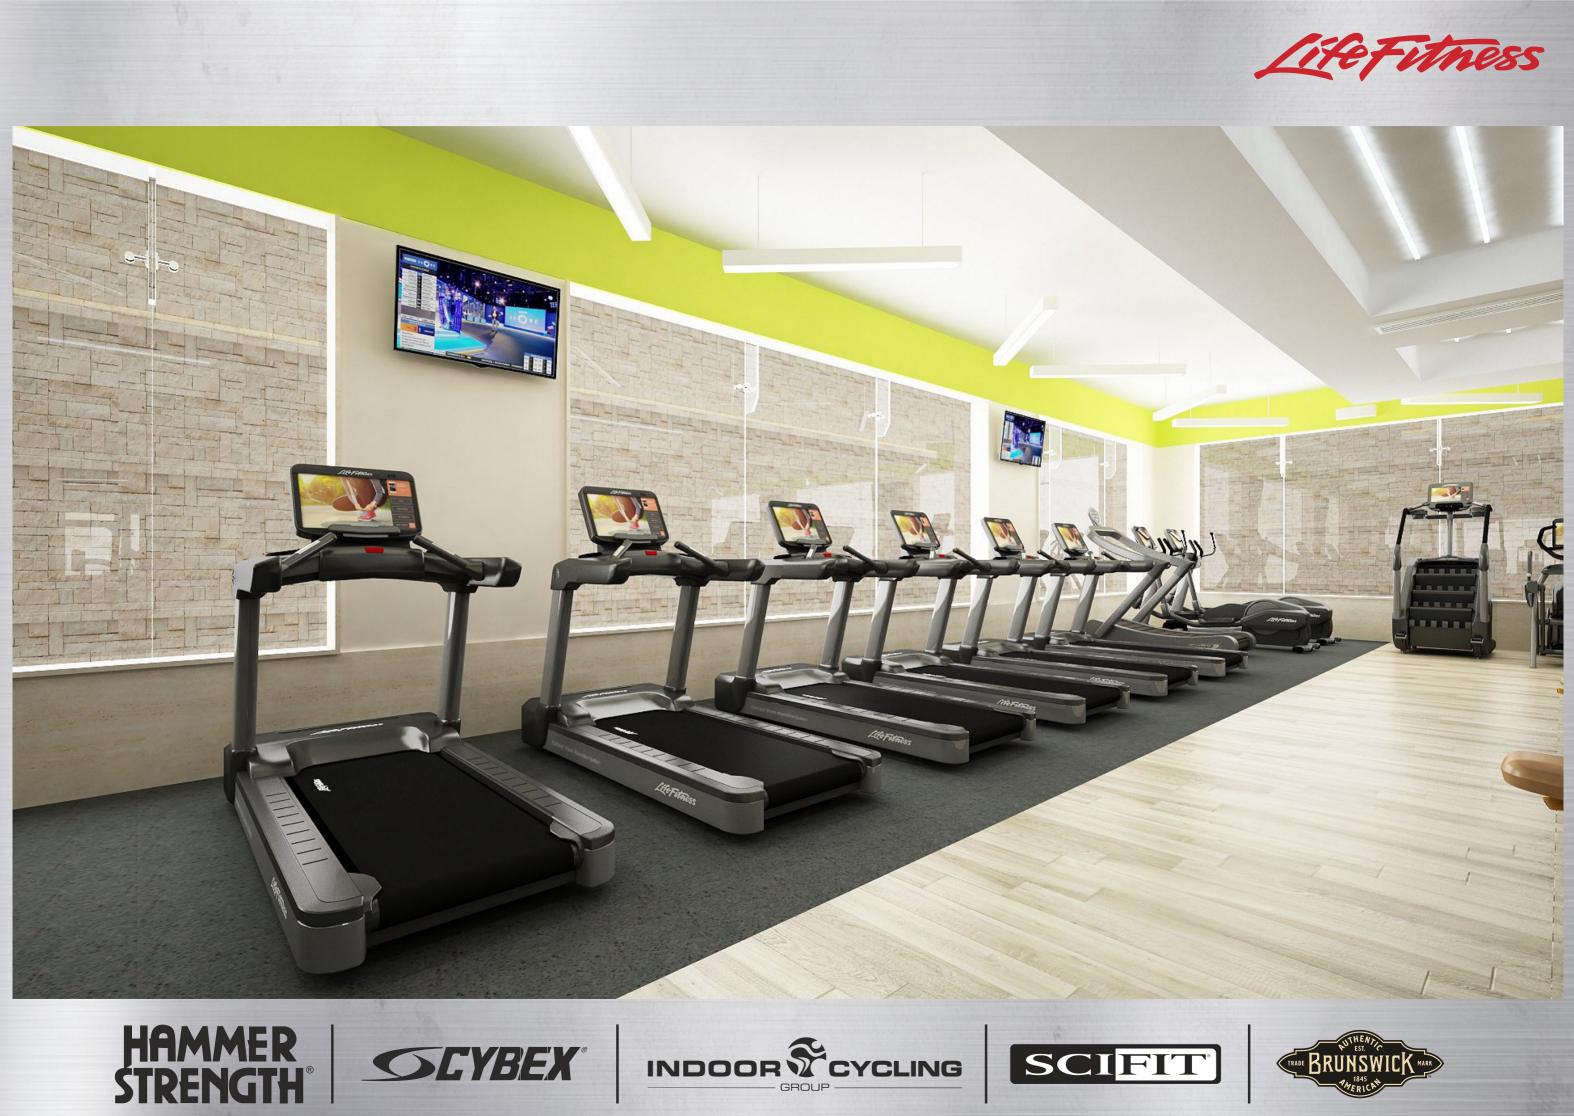

# LIFEFITNESS FACILITY DESIGN JW MARRIOTT GYM 3D VIEWS

# **TOTAL GYM AREA: 2390 SQ FT**

Life Fitness

# \* PRODUCT LIST :

1.INTEGRITY DSE3 HD TREADMILL - 6 Nos 2.HAMMER STRENGTH HD PERFORMANCE TREADMILL - 1 No 3.INTEGRITY DSE3 HD ELLIPTICAL CROSS-TRAINER - 2 Nos 4.95P DSF3 HD POWERMILL CLIMBER - 1 No. 5 LE DSE3 HD ARC TRAINER TOTAL BODY - 1 No. 6.INTEGRITY DSE3 HD RECUMBENT BIKE - 1 No 7.INTEGRITY DSE3 HD UPRIGHT BIKE - 2 Nos 8.IC6 INDOOR CYCLING GROUP BIKE - 1 No 9.HEAT ROW - 1 No **10.SS-CP INSIGNIA SERIES CHEST PRESS - 1 No** 11.SS-SP INSIGNIA SERIES SHOULDER PRESS - 1 No 12.SS-PD INSIGNIA SERIES PULLDOWN - 1 No 13.SS-FLY INSIGNIA SERIES PECTORAL FLY/REAR DELTOID - 1 No 14.SS-AB INSIGNIA SERIES ABDOMINAL - 1 No 15.SS-LR INSIGNIA SERIES LATERAL RAISE - 1 No. **16.SS-RW INSIGNIA SERIES ROW - 1 No** 