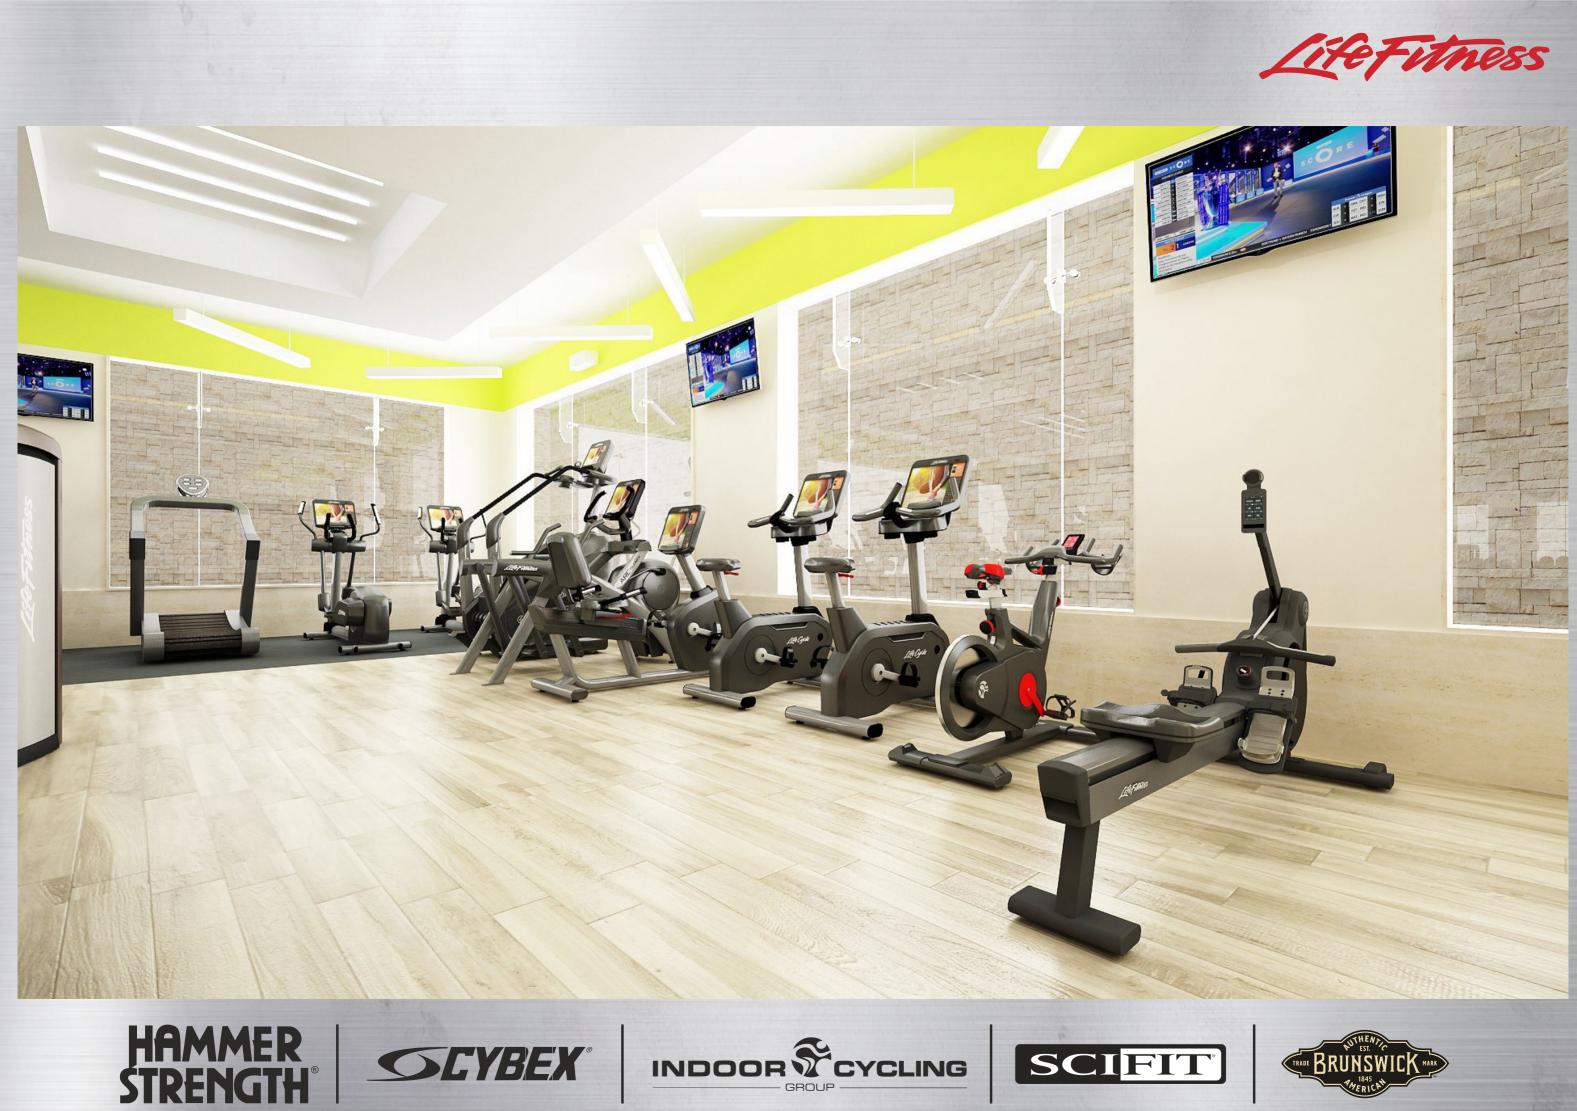

# LIFEFITNESS FACILITY DESIGN JW MARRIOTT GYM 3D VIEWS

# **TOTAL GYM AREA: 2390 SQ FT**

Life Fitness

# \* PRODUCT LIST :

1.INTEGRITY DSE3 HD TREADMILL - 6 Nos 2.HAMMER STRENGTH HD PERFORMANCE TREADMILL - 1 No 3.INTEGRITY DSE3 HD ELLIPTICAL CROSS-TRAINER - 2 Nos 4.95P DSF3 HD POWERMILL CLIMBER - 1 No. 5 LE DSE3 HD ARC TRAINER TOTAL BODY - 1 No. 6.INTEGRITY DSE3 HD RECUMBENT BIKE - 1 No 7.INTEGRITY DSE3 HD UPRIGHT BIKE - 2 Nos 8.IC6 INDOOR CYCLING GROUP BIKE - 1 No 9.HEAT ROW - 1 No **10.SS-CP INSIGNIA SERIES CHEST PRESS - 1 No** 11.SS-SP INSIGNIA SERIES SHOULDER PRESS - 1 No 12.SS-PD INSIGNIA SERIES PULLDOWN - 1 No 13.SS-FLY INSIGNIA SERIES PECTORAL FLY/REAR DELTOID - 1 No 14.SS-AB INSIGNIA SERIES ABDOMINAL - 1 No 15.SS-LR INSIGNIA SERIES LATERAL RAISE - 1 No. **16.SS-RW INSIGNIA SERIES ROW - 1 No** 