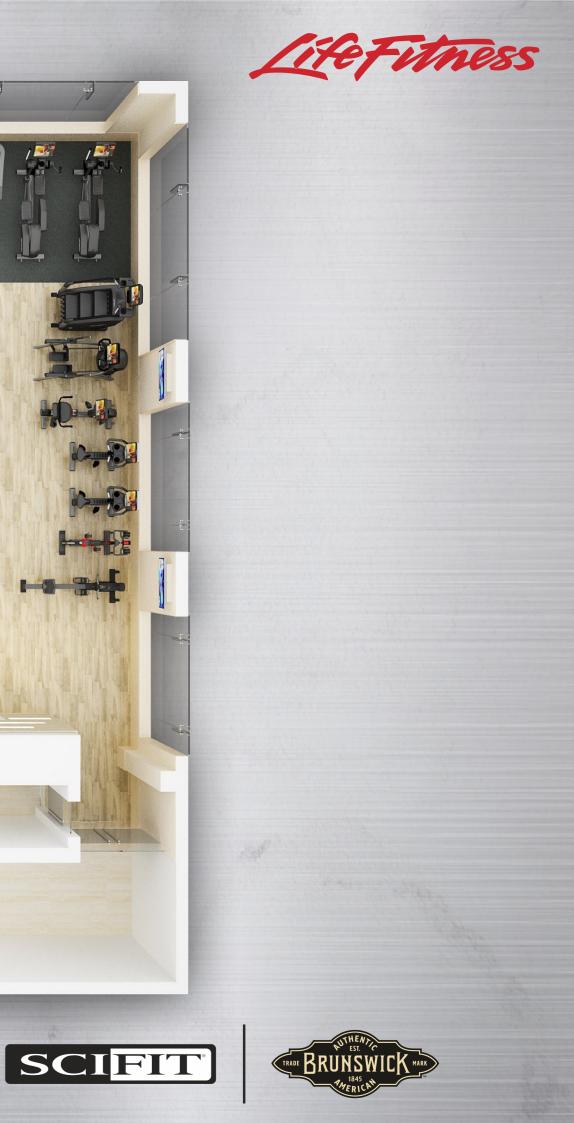

# LIFEFITNESS FACILITY DESIGN JW MARRIOTT GYM 3D VIEWS

# **TOTAL GYM AREA: 2390 SQ FT**

Life Fitness

# \* PRODUCT LIST :

1.INTEGRITY DSE3 HD TREADMILL - 6 Nos 2.HAMMER STRENGTH HD PERFORMANCE TREADMILL - 1 No 3.INTEGRITY DSE3 HD ELLIPTICAL CROSS-TRAINER - 2 Nos 4.95P DSF3 HD POWERMILL CLIMBER - 1 No. 5 LE DSE3 HD ARC TRAINER TOTAL BODY - 1 No. 6.INTEGRITY DSE3 HD RECUMBENT BIKE - 1 No 7.INTEGRITY DSE3 HD UPRIGHT BIKE - 2 Nos 8.IC6 INDOOR CYCLING GROUP BIKE - 1 No 9.HEAT ROW - 1 No **10.SS-CP INSIGNIA SERIES CHEST PRESS - 1 No** 11.SS-SP INSIGNIA SERIES SHOULDER PRESS - 1 No 12.SS-PD INSIGNIA SERIES PULLDOWN - 1 No 13.SS-FLY INSIGNIA SERIES PECTORAL FLY/REAR DELTOID - 1 No 14.SS-AB INSIGNIA SERIES ABDOMINAL - 1 No 15.SS-LR INSIGNIA SERIES LATERAL RAISE - 1 No. **16.SS-RW INSIGNIA SERIES ROW - 1 No** 