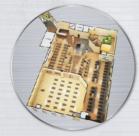

# LIFEFITNESS FACILITY DESIGN **HYDERABAD GOLF ASSOCIATION GYM 3D VIEWS**

# **TOTAL GYM AREA: 2440 SQ FT**

R 15 AMPS (POWER POINT 6"ABOVE FROM GROUND)

STB (5 AMPS POWER SOCKET)

3KVA ONLINE UPS / STABELIZER

#### \* PRODUCT LIST:

| 1 | .INTEGRITY DSL  | TREADMILL | - 3 Nos  |
|---|-----------------|-----------|----------|
|   | .IIVILOIVII DOL |           | - 0 1103 |

2.HAMMER STRENGTH HD PERFORMANCE TREADMILL - 1 No