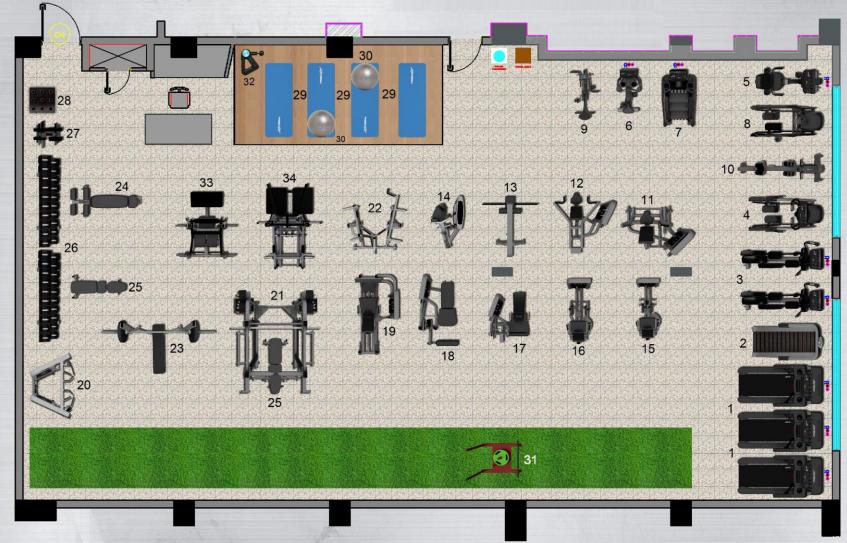

# **TOTAL GYM AREA: 2440 SQ FT**

R 15 AMPS (POWER POINT 6"ABOVE FROM GROUND)

STB (5 AMPS POWER SOCKET)

3KVA ONLINE UPS / STABELIZER

#### \* PRODUCT LIST:

| 1 | .INTEGRITY DSL  | TREADMILL | - 3 Nos  |
|---|-----------------|-----------|----------|
|   | .IIVILOIVII DOL |           | - 0 1103 |

2.HAMMER STRENGTH HD PERFORMANCE TREADMILL - 1 No

3.INTEGRITY DSL ELLIPTICAL CROSS-TRAINER - 2 Nos

4.LF SL ARC TRAINER TOTAL BODY - 1 No

5.INTEGRITY DSL RECUMBENT BIKE - 1 No

6.INTEGRITY DSL UPRIGHT BIKE - 1 No

7.INTEGRITY SL POWERMILL CLIMBER - 1 No

8.SPARC TRAINER - 1 No.

9.AIR BIKE STEEL MASH - 1 No

10.HEAT ROW - 1 No.

11.HS-CP HAMMER SELECT CHEST PRESS - 1 No

12.HS-SP HAMMER SELECT SHOULDER PRESS - 1 No

13.HS-PD HAMMER SELECT LAT PULLDOWN - 1 No

14.SS-TR INSIGNIA SERIES TORSO ROTATION - 1 No

15.HS-HAB HAMMER SELECT HIP ABDUCTION - 1 No

16.HS-HAD HAMMER SELECT HIP ADDUCTION - 1 No

17.HS-LE HAMMER SELECT LEG EXTENSION - 1 No

18.HS-LC HAMMER SELECT LEG CURL - 1 No

19.HS-SLP HAMMER SELECT SEATED LEG PRESS - 1 No

20.CMDAP CABLE MOTION DUAL ADJUSTABLE PULLEY - 1 No

21.HD ELITE STAND ALONE POWER RACK - 1 No

22.GB-CT GROUND BASE COMBO TWIST - 1 No

23.O-FB HAMMER OLYMPIC FLAT BENCH - 1 No

24.SADB SIGNATURE ADJ DECLINE/AB BENCH - 1 No

25.OP-ADJ AXIOM ADJUSTABLE BENCH - 2 Nos

26.SDR2 SIGNATURE TWO-TIER DUMBBELL RACK - 2 Nos

27.SOWT SIGNATURE OLYMPIC WEIGHT TREE - 1 No

28.BAR HOLDER - 1 No

29.YOGA MATS - 4 Nos

30.GYM BALL - 2 Nos

31.QUAD SLED - 1 No

32.THERAGUN - 1 No

33.PL-GLD HAMMER PLATE GLUTE DRIVE - 1 No

34.PL-BSQ HAMMER PLATE BELT SQUAT - 1 No.

**2D LAYOUT** 

**3D LAYOUT** 

WALKTHROUGH

**VIRTUAL REALITY (VR)** 