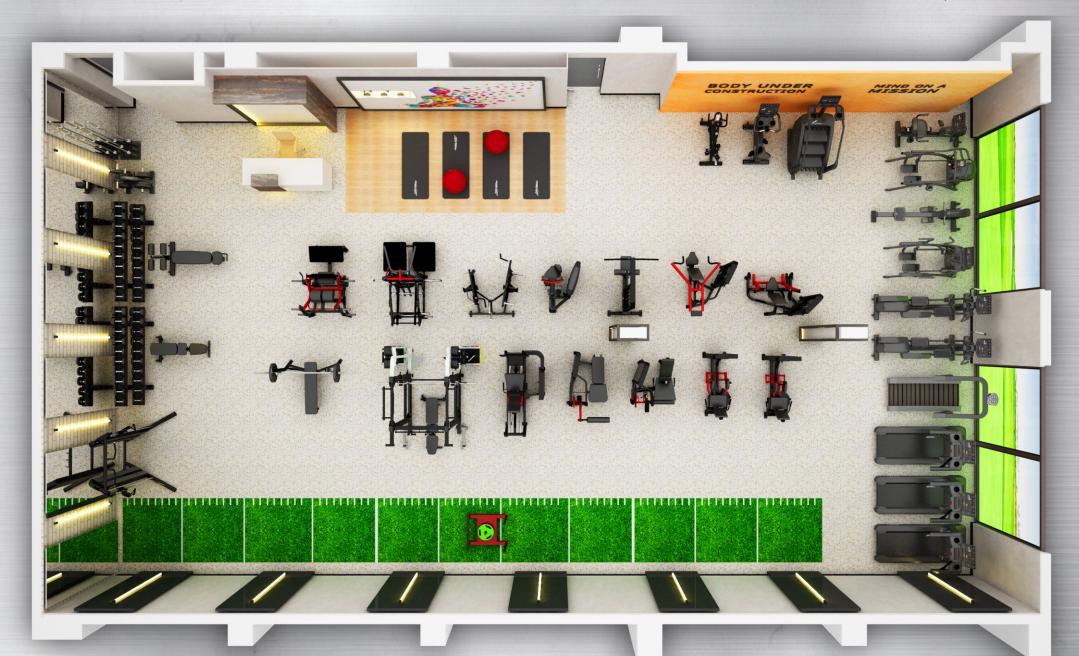

# **TOTAL GYM AREA: 2440 SQ FT**

R 15 AMPS (POWER POINT 6"ABOVE FROM GROUND)

STB (5 AMPS POWER SOCKET)

3KVA ONLINE UPS / STABELIZER

#### \* PRODUCT LIST:

| 1 | .INTEGRITY DSL  | TREADMILL | - 3 Nos  |
|---|-----------------|-----------|----------|
|   | .IIVILOIVII DOL |           | - 0 1103 |

2.HAMMER STRENGTH HD PERFORMANCE TREADMILL - 1 No

3.INTEGRITY DSL ELLIPTICAL CROSS-TRAINER - 2 Nos

4.LF SL ARC TRAINER TOTAL BODY - 1 No

5.INTEGRITY DSL RECUMBENT BIKE - 1 No

6.INTEGRITY DSL UPRIGHT BIKE - 1 No

7.INTEGRITY SL POWERMILL CLIMBER - 1 No

8.SPARC TRAINER - 1 No.

9.AIR BIKE STEEL MASH - 1 No

10.HEAT ROW - 1 No.

11.HS-CP HAMMER SELECT CHEST PRESS - 1 No

12.HS-SP HAMMER SELECT SHOULDER PRESS - 1 No

13.HS-PD HAMMER SELECT LAT PULLDOWN - 1 No

14.SS-TR INSIGNIA SERIES TORSO ROTATION - 1 No

15.HS-HAB HAMMER SELECT HIP ABDUCTION - 1 No

16.HS-HAD HAMMER SELECT HIP ADDUCTION - 1 No

17.HS-LE HAMMER SELECT LEG EXTENSION - 1 No

18.HS-LC HAMMER SELECT LEG CURL - 1 No

19.HS-SLP HAMMER SELECT SEATED LEG PRESS - 1 No

20.CMDAP CABLE MOTION DUAL ADJUSTABLE PULLEY - 1 No

21.HD ELITE STAND ALONE POWER RACK - 1 No

22.GB-CT GROUND BASE COMBO TWIST - 1 No

23.O-FB HAMMER OLYMPIC FLAT BENCH - 1 No

24.SADB SIGNATURE ADJ DECLINE/AB BENCH - 1 No

25.OP-ADJ AXIOM ADJUSTABLE BENCH - 2 Nos

26.SDR2 SIGNATURE TWO-TIER DUMBBELL RACK - 2 Nos

27.SOWT SIGNATURE OLYMPIC WEIGHT TREE - 1 No

28.BAR HOLDER - 1 No

29.YOGA MATS - 4 Nos

30.GYM BALL - 2 Nos

31.QUAD SLED - 1 No

32.THERAGUN - 1 No

33.PL-GLD HAMMER PLATE GLUTE DRIVE - 1 No

34.PL-BSQ HAMMER PLATE BELT SQUAT - 1 No.

**2D LAYOUT** 

**3D LAYOUT** 

WALKTHROUGH

**VIRTUAL REALITY (VR)** 