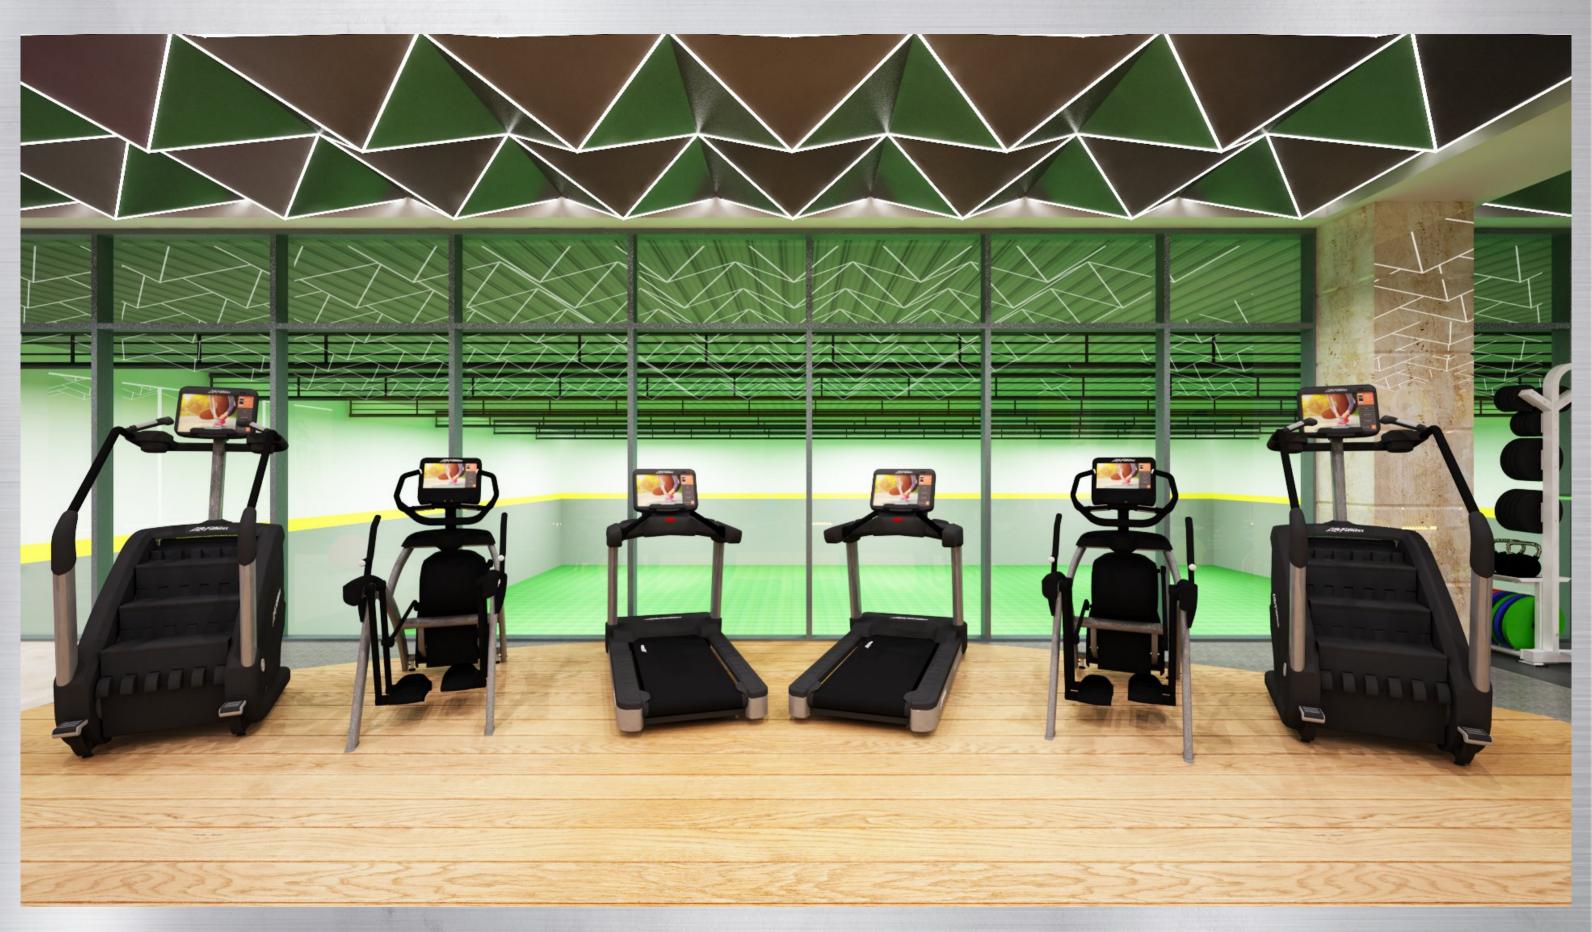

#### CARDIO:

- 1. INTDE SE3 HD DSE3-HD TREADMILL 2 NOS
- 2. INTEGRITY 95PS POWERMILL 2 NOS
- 3. INTEGRITY X ARC TRAINER TOTAL BODY 2 NOS
- 4. IC8 POWER TRAINER 2 NOS
- 5. LIFE FITNESS GX ROWER 2 NOS
- 6. SPARC TRAINER 2 NOS

#### STRENGTH:

- 7. AXIOM FLEXIBILITY TRAINER OP-FS 3 NOS
- 8. INSIGNIA CHEST PRESS SS-CP 1 NOS
- 9. INSIGNIA SHOULDER PRESS SS-SP 1 NOS
- 10. INSIGNIA PEC FLY/REAR DELTOID SS-FLY 1 NOS
- 11. INSIGNIA PULLDOWN SS-PD 1 NOS
- 12. INSIGNIA ASSIST DIP CHIN SSTADC 1 NOS
- 13. INSIGNIA LEG CURL SS-LC 1 NOS
- 14. INSIGNIA LEG EXTENSION SS-LE 1 NOS
- 15. HS LINEAR LEG PRESS HSLLP 1 NOS
- 16. HS GLUTE DRIVE PLTGLD 1 NOS
- 17. HS GROUND BASE SQUAT LUNGE GB-SL 1 NOS
- 18. HS GROUND BASE COMBO INCLINE GB-CI 1 NOS
- 19. HS GROUND BASE JAMMER GB-J 1 NOS
- 20. HS GROUND BASE COMBO TWIST GB-CT 1 NOS
- 21. HS GROUND BASE COMBO DECLINE GB-CD 1 NOS