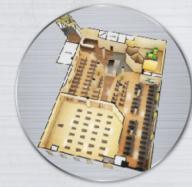

OUND BASE COMBO DECLINE GB-CD 1 NOS

#### **BENCHES & RACKS:**

- 22. HD ELITE RACK HALF RACK W INSERTS 2 NOS
- 23. SIGNATURE MULTI-ADJ. BENCH SMAB 6 NOS
- 24. SIGNATURE OLY. WEIGHT TREE SOWT 4 NOS
- 25. AXIOM 3 TIER DB RACK OP-DB3HX 6 NOS
- 26. SIGNATURE UTILITY BENCH SUB 1 NOS
- 27. SIGNATURE FLAT BENCH SFB 2 NOS
- 28. ACCESSORIES

#### **ELECTRICAL REQUIREMENTS**

15 AMPS (POWER POINT 6"ABOVE FROM GROUND)







"ECORE" FLOORING DETAILS



STEEL APPEAL

TOTAL GYM - 5385 SQ. FT | SALES CONTACT: VINAY | CONTACT: +91 99633 33645 | DATE: 04 - 05 -2021 | GV/LF/QTE/20/3047\_2













































































HAMMER STRENGTH































HAMMER STRENGTH











HAMMER STRENGTH

































#### **2D LAYOUT**



**3D LAYOUT** 



WALKTHROUGH



**VIRTUAL REALITY (VR)** 

#### **OUR BRANCHES**















**GYMPAC VENTURES PRIVATE LIMITED -** No: 1/580, Vinayaga Nagar 1st Street, Thoraipakkam, Chennai - 600097 Email : sales@lifefitnessindia.com | Phone : 99402 26789