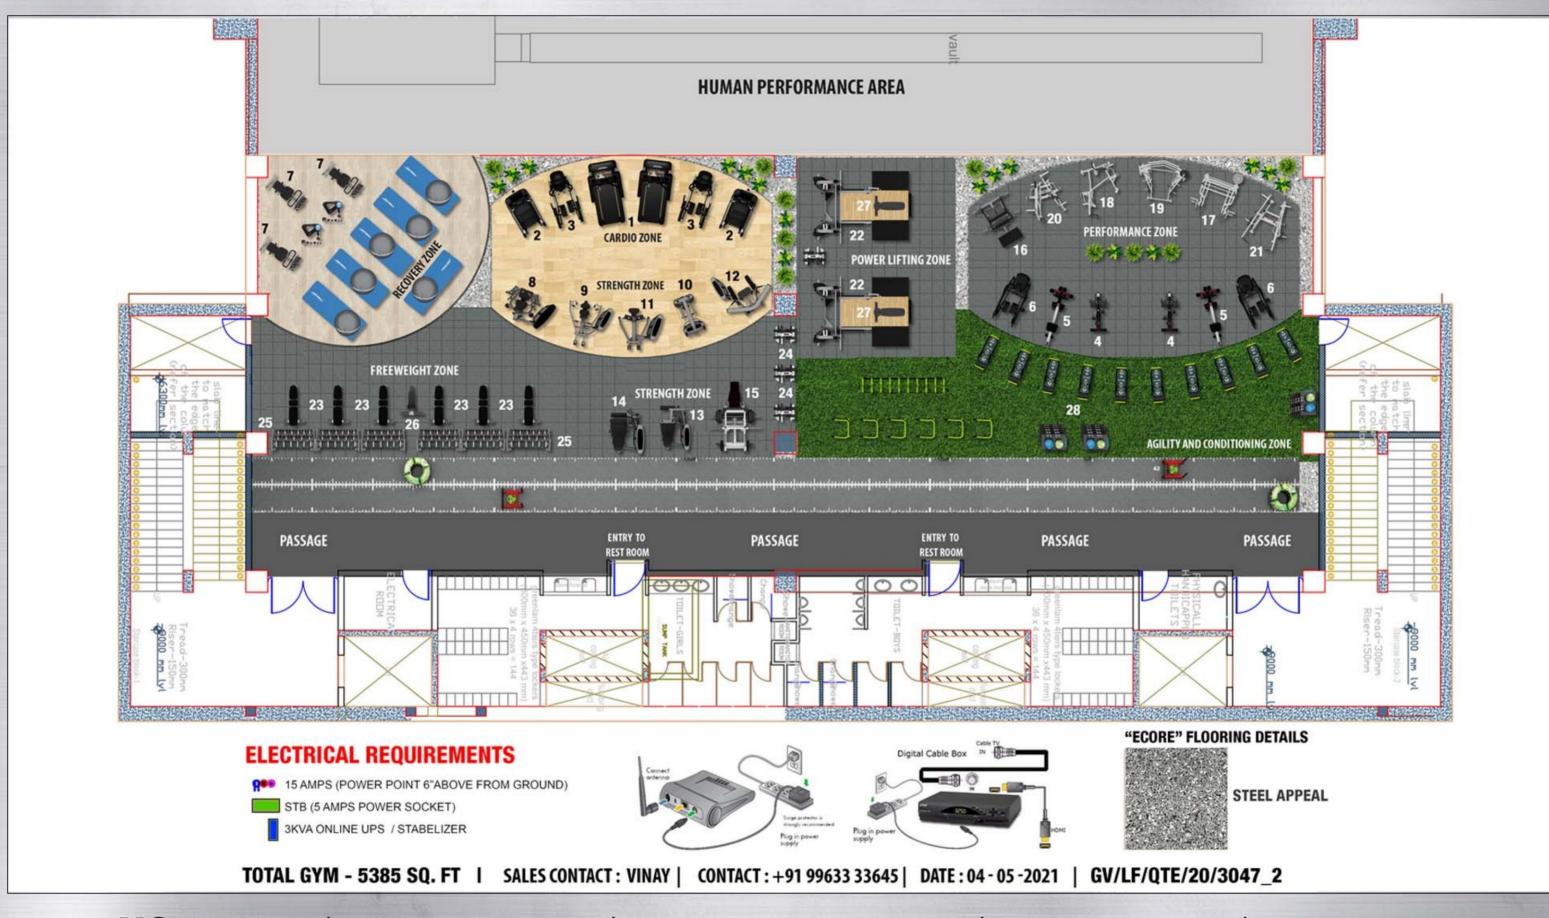

# LIFEFITNESS FACILITY DESIGN GAUDIUM GYM 3D VIEWS

#### PRODUCT LIST:

#### CARDIO:

- 1. INTDE SE3 HD DSE3-HD TREADMILL 2 NOS
- 2. INTEGRITY 95PS POWERMILL 2 NOS
- 3. INTEGRITY X ARC TRAINER TOTAL BODY 2 NOS
- 4. IC8 POWER TRAINER 2 NOS
- 5. LIFE FITNESS GX ROWER 2 NOS
- 6. SPARC TRAINER 2 NOS

#### STRENGTH:

- 7. AXIOM FLEXIBILITY TRAINER OP-FS 3 NOS
- 8. INSIGNIA CHEST PRESS SS-CP 1 NOS
- 9. INSIGNIA SHOULDER PRESS SS-SP 1 NOS
- 10. INSIGNIA PEC FLY/REAR DELTOID SS-FLY 1 NOS
- 11. INSIGNIA PULLDOWN SS-PD 1 NOS
- 12. INSIGNIA ASSIST DIP CHIN SSTADC 1 NOS
- 13. INSIGNIA LEG CURL SS-LC 1 NOS
- 14. INSIGNIA LEG EXTENSION SS-LE 1 NOS
- 15. HS LINEAR LEG PRESS HSLLP 1 NOS
- 16. HS GLUTE DRIVE PLTGLD 1 NOS
- 17. HS GROUND BASE SQUAT LUNGE GB-SL 1 NOS
- 18. HS GROUND BASE COMBO INCLINE GB-CI 1 NOS
- 19. HS GROUND BASE JAMMER GB-J 1 NOS
- 20. HS GROUND BASE COMBO TWIST GB-CT 1 NOS
- 21. HS GROUND BASE COMBO DECLINE GB-CD 1 NOS

#### **BENCHES & RACKS:**

- 22. HD ELITE RACK HALF RACK W INSERTS 2 NOS
- 23. SIGNATURE MULTI-ADJ. BENCH SMAB 6 NOS
- 24. SIGNATURE OLY. WEIGHT TREE SOWT 4 NOS
- 25. AXIOM 3 TIER DB RACK OP-DB3HX 6 NOS
- 26. SIGNATURE UTILITY BENCH SUB 1 NOS
- 27. SIGNATURE FLAT BENCH SFB 2 NOS
- 28. ACCESSORIES

#### **ELECTRICAL REQUIREMENTS**

15 AMPS (POWER POINT 6"ABOVE FROM GROUND)

"ECORE" FLOORING DETAILS

STEEL APPEAL

TOTAL GYM - 5385 SQ. FT | SALES CONTACT: VINAY | CONTACT: +91 99633 33645 | DATE: 04 - 05 -2021 | GV/LF/QTE/20/3047\_2