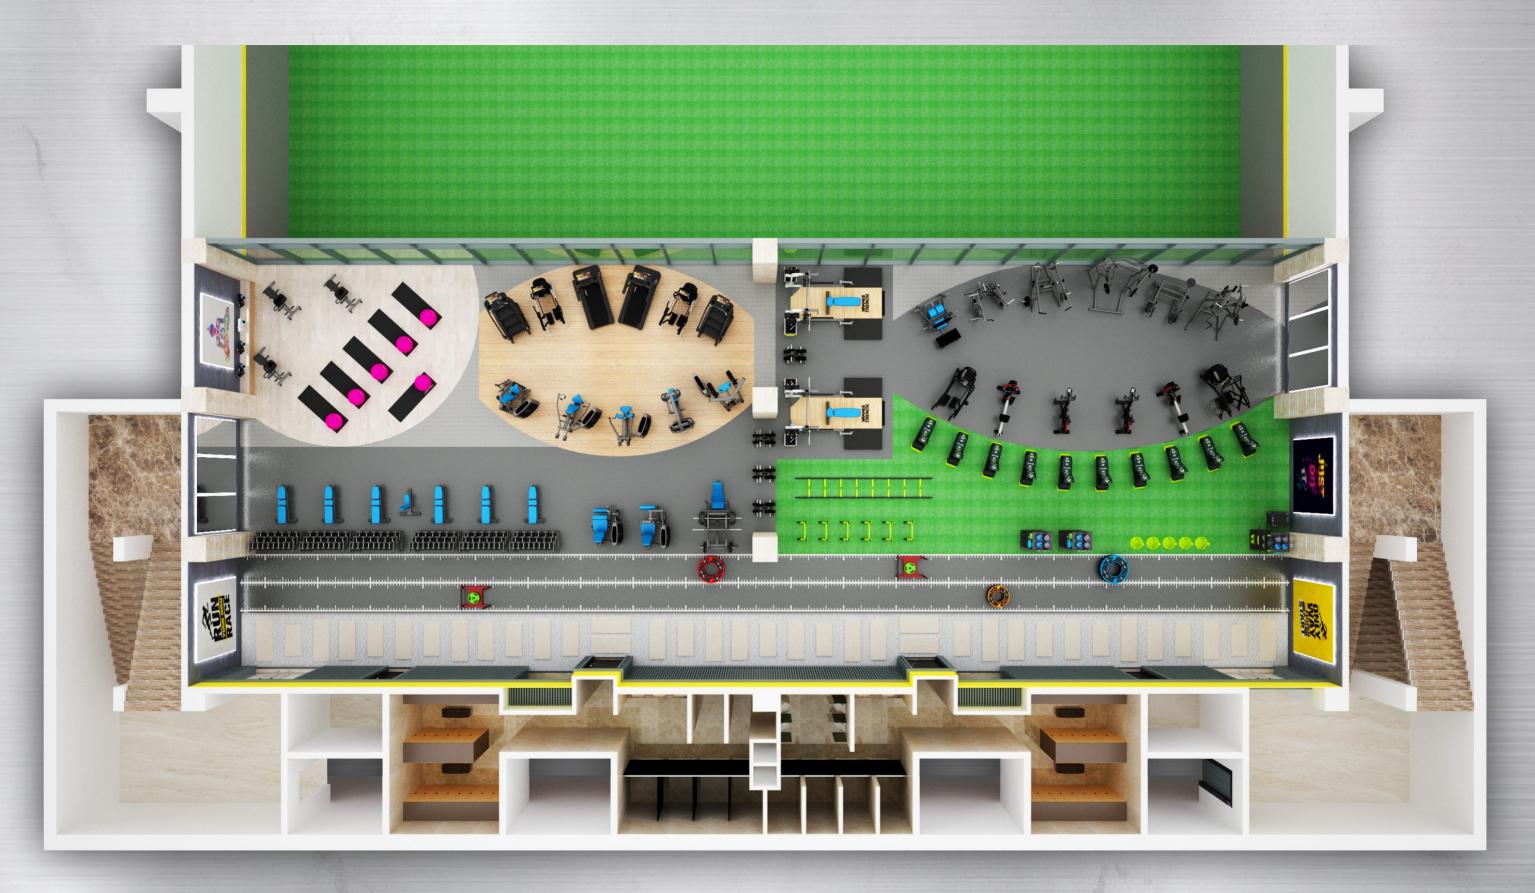

# LIFEFITNESS FACILITY DESIGN GAUDIUM GYM 3D VIEWS

#### PRODUCT LIST:

#### CARDIO:

- 1. INTDE SE3 HD DSE3-HD TREADMILL 2 NOS
- 2. INTEGRITY 95PS POWERMILL 2 NOS
- 3. INTEGRITY X ARC TRAINER TOTAL BODY 2 NOS
- 4. IC8 POWER TRAINER 2 NOS
- 5. LIFE FITNESS GX ROWER 2 NOS
- 6. SPARC TRAINER 2 NOS

#### STRENGTH:

- 7. AXIOM FLEXIBILITY TRAINER OP-FS 3 NOS
- 8. INSIGNIA CHEST PRESS SS-CP 1 NOS
- 9. INSIGNIA SHOULDER PRESS SS-SP 1 NOS
- 10. INSIGNIA PEC FLY/REAR DELTOID SS-FLY 1 NOS
- 11. INSIGNIA PULLDOWN SS-PD 1 NOS
- 12. INSIGNIA ASSIST DIP CHIN SSTADC 1 NOS
- 13. INSIGNIA LEG CURL SS-LC 1 NOS
- 14. INSIGNIA LEG EXTENSION SS-LE 1 NOS
- 15. HS LINEAR LEG PRESS HSLLP 1 NOS
- 16. HS GLUTE DRIVE PLTGLD 1 NOS
- 17. HS GROUND BASE SQUAT LUNGE GB-SL 1 NOS
- 18. HS GROUND BASE COMBO INCLINE GB-CI 1 NOS
- 19. HS GROUND BASE JAMMER GB-J 1 NOS
- 20. HS GROUND BASE COMBO TWIST GB-CT 1 NOS
- 21. HS GROUND BASE COMBO DECLINE GB-CD 1 NOS

#### **BENCHES & RACKS:**

- 22. HD ELITE RACK HALF RACK W INSERTS 2 NOS
- 23. SIGNATURE MULTI-ADJ. BENCH SMAB 6 NOS
- 24. SIGNATURE OLY. WEIGHT TREE SOWT 4 NOS
- 25. AXIOM 3 TIER DB RACK OP-DB3HX 6 NOS
- 26. SIGNATURE UTILITY BENCH SUB 1 NOS
- 27. SIGNATURE FLAT BENCH SFB 2 NOS
- 28. ACCESSORIES

#### **ELECTRICAL REQUIREMENTS**

15 AMPS (POWER POINT 6"ABOVE FROM GROUND)

"ECORE" FLOORING DETAILS

STEEL APPEAL

TOTAL GYM - 5385 SQ. FT | SALES CONTACT: VINAY | CONTACT: +91 99633 33645 | DATE: 04 - 05 -2021 | GV/LF/QTE/20/3047\_2