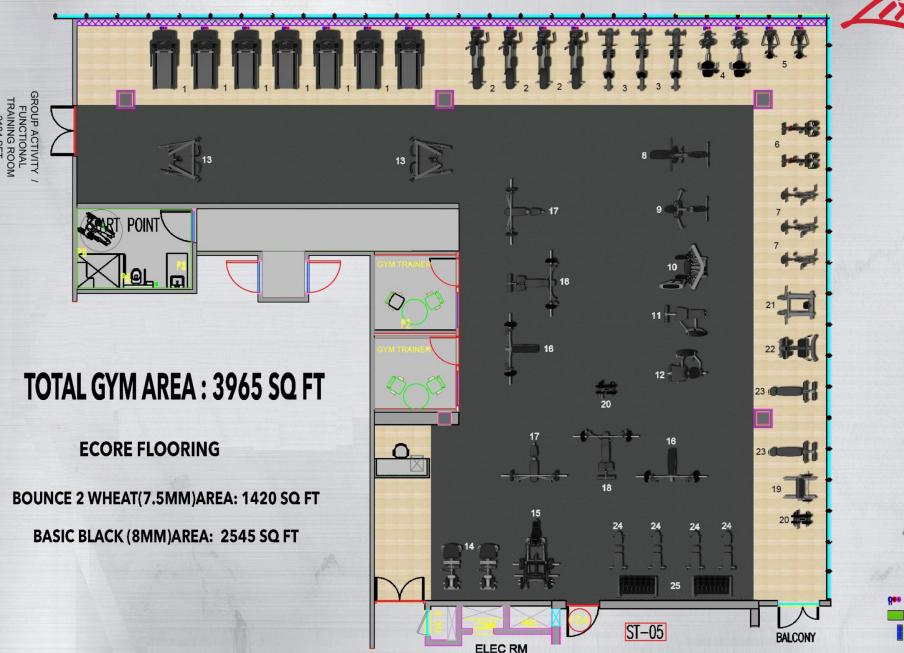

# LIFEFITNESS FACILITY DESIGN **EXOTIC INNOVATIONS 3D VIEWS**

**ECORE** 

**BOUNCE 2 WHEAT** 

BASIC BLACK

15 AMPS (POWER POINT 6\*ABOVE FROM GROUND)

STB (5 AMPS POWER SOCKET)

3KVA ONLINE UPS / STABELIZER

#### \* PRODUCT LIST:

| <b>1.0ST</b> | <b>ACTIVATE</b> | TREADMILL - 7 | Nos |
|--------------|-----------------|---------------|-----|
|--------------|-----------------|---------------|-----|

2.OSX ACTIVATE ELLIPTICAL CROSS-TRAINER - 4 Nos

3.HEAT ROW - 3 Nos

4.OSR ACTIVATE RECUMBENT BIKE - 2 Nos

5.OSC ACTIVATE UPRIGHT BIKE - 2 Nos

6.IC6 INDOOR CYCLING GROUP BIKE - 2 Nos

7.AIR BIKE STEEL MASH - 3 Nos

8.AXIOM PULLDOWN/ROW - 1 No

9.AXIOM PECTORAL FLY/REAR DELTOID - 1 No

10.INSIGNIA SERIES ASSIST DIP CHIN - 1 No

11.AXIOM LEG CURL - 1 No

12.AXIOM LEG EXTENSION - 1 No

13.AXIOM DUAL ADJUSTABLE PULLEY - 2 Nos

14.SPLCALF SIGNATURE PLATE CALF RAISE - 2 Nos

15.SPLLLP SIGNATURE PLATE LINEAR LEG PRESS - 1 No

16.SOFB SIGNATURE OLYMPIC FLAT BENCH - 2 Nos

17.SOIB SIGNATURE OLYMPIC INCLINE BENCH - 2 Nos

18.SODB SIGNATURE OLYMPIC DECLINE BENCH - 2 Nos

19.SAC SIGNATURE ARM CURL BENCH - 1 No

20. SOWT SIGNATURE OLYMPIC WEIGHT TREE - 1 No.

21.SCDLR SIGNATURE CHIN/DIP/LEG RAISE - 1 No.

22.SBE SIGNATURE BACK EXTENSION - 1 No

23.SADB SIGNATURE ADJ DECLINE/AB BENCH - 2 Nos

24.AXIOM ADJUSTABLE BENCH - 4 Nos

25.AXIOM 3 TIER DUMBBELL RACK - 2 Nos

**2D LAYOUT** 