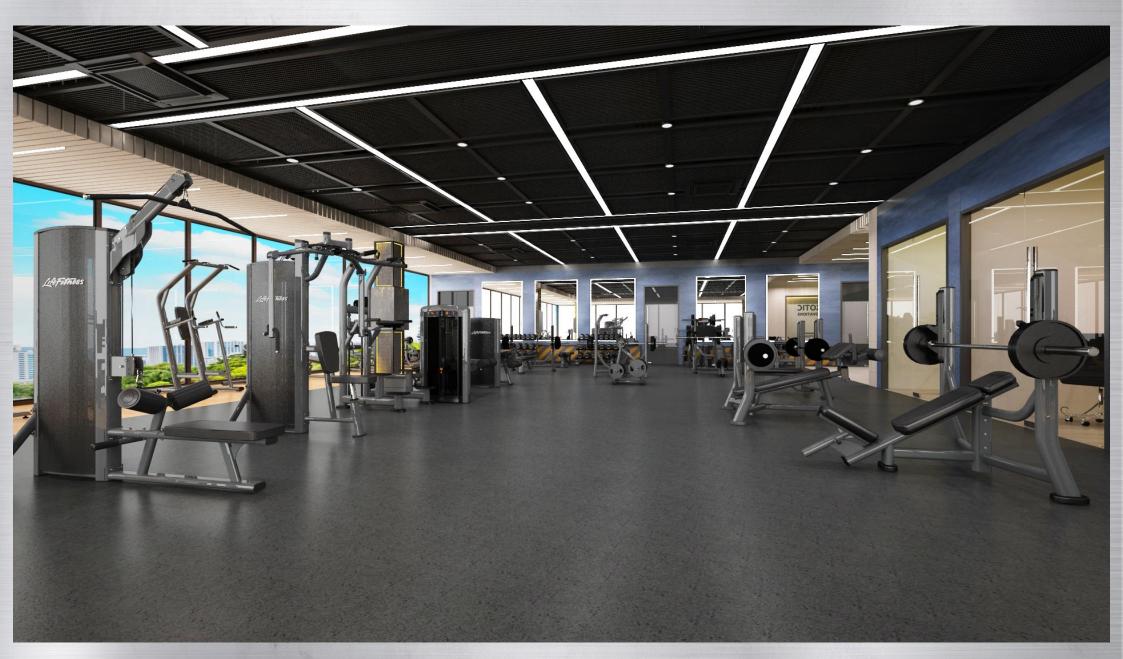

# LIFEFITNESS FACILITY DESIGN **EXOTIC INNOVATIONS 3D VIEWS**

**ECORE** 

**BOUNCE 2 WHEAT** 

BASIC BLACK

15 AMPS (POWER POINT 6\*ABOVE FROM GROUND)

STB (5 AMPS POWER SOCKET)

3KVA ONLINE UPS / STABELIZER

#### \* PRODUCT LIST:

| <b>1.0ST</b> | <b>ACTIVATE</b> | TREADMILL - 7 | Nos |
|--------------|-----------------|---------------|-----|
|--------------|-----------------|---------------|-----|

2.OSX ACTIVATE ELLIPTICAL CROSS-TRAINER - 4 Nos

3.HEAT ROW - 3 Nos

4.OSR ACTIVATE RECUMBENT BIKE - 2 Nos

5.OSC ACTIVATE UPRIGHT BIKE - 2 Nos

6.IC6 INDOOR CYCLING GROUP BIKE - 2 Nos

7.AIR BIKE STEEL MASH - 3 Nos

8.AXIOM PULLDOWN/ROW - 1 No

9.AXIOM PECTORAL FLY/REAR DELTOID - 1 No

10.INSIGNIA SERIES ASSIST DIP CHIN - 1 No

11.AXIOM LEG CURL - 1 No

12.AXIOM LEG EXTENSION - 1 No

13.AXIOM DUAL ADJUSTABLE PULLEY - 2 Nos

14.SPLCALF SIGNATURE PLATE CALF RAISE - 2 Nos

15.SPLLLP SIGNATURE PLATE LINEAR LEG PRESS - 1 No

16.SOFB SIGNATURE OLYMPIC FLAT BENCH - 2 Nos

17.SOIB SIGNATURE OLYMPIC INCLINE BENCH - 2 Nos

18.SODB SIGNATURE OLYMPIC DECLINE BENCH - 2 Nos

19.SAC SIGNATURE ARM CURL BENCH - 1 No

20. SOWT SIGNATURE OLYMPIC WEIGHT TREE - 1 No.

21.SCDLR SIGNATURE CHIN/DIP/LEG RAISE - 1 No.

22.SBE SIGNATURE BACK EXTENSION - 1 No

23.SADB SIGNATURE ADJ DECLINE/AB BENCH - 2 Nos

24.AXIOM ADJUSTABLE BENCH - 4 Nos

25.AXIOM 3 TIER DUMBBELL RACK - 2 Nos

**2D LAYOUT** 