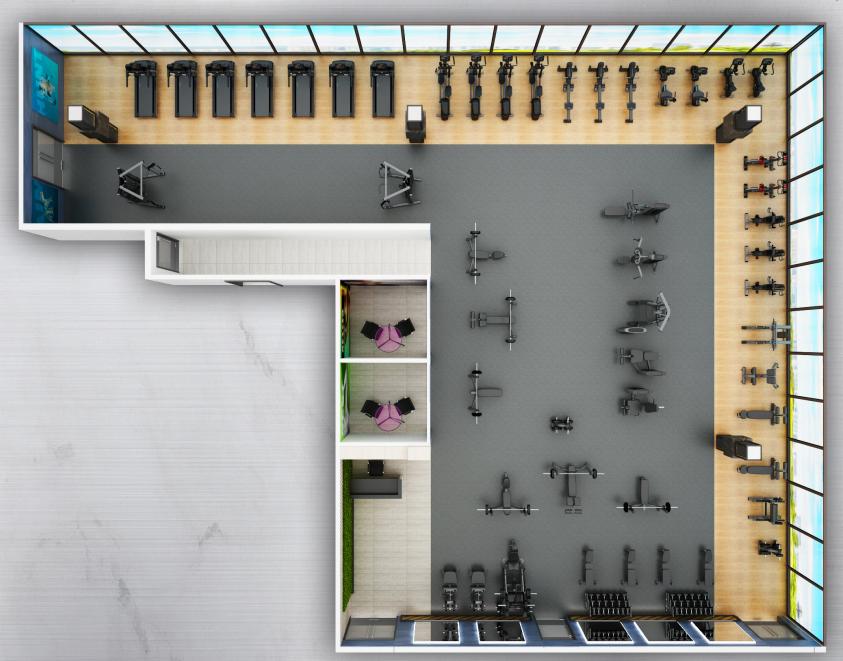

#### \* PRODUCT LIST:

| <b>1.0ST</b> | <b>ACTIVATE</b> | TREADMILL - 7 | Nos |
|--------------|-----------------|---------------|-----|
|--------------|-----------------|---------------|-----|

2.OSX ACTIVATE ELLIPTICAL CROSS-TRAINER - 4 Nos

3.HEAT ROW - 3 Nos

4.OSR ACTIVATE RECUMBENT BIKE - 2 Nos

5.OSC ACTIVATE UPRIGHT BIKE - 2 Nos

6.IC6 INDOOR CYCLING GROUP BIKE - 2 Nos

7.AIR BIKE STEEL MASH - 3 Nos

8.AXIOM PULLDOWN/ROW - 1 No

9.AXIOM PECTORAL FLY/REAR DELTOID - 1 No

10.INSIGNIA SERIES ASSIST DIP CHIN - 1 No

11.AXIOM LEG CURL - 1 No

12.AXIOM LEG EXTENSION - 1 No

13.AXIOM DUAL ADJUSTABLE PULLEY - 2 Nos

14.SPLCALF SIGNATURE PLATE CALF RAISE - 2 Nos

15.SPLLLP SIGNATURE PLATE LINEAR LEG PRESS - 1 No

16.SOFB SIGNATURE OLYMPIC FLAT BENCH - 2 Nos

17.SOIB SIGNATURE OLYMPIC INCLINE BENCH - 2 Nos

18.SODB SIGNATURE OLYMPIC DECLINE BENCH - 2 Nos

19.SAC SIGNATURE ARM CURL BENCH - 1 No

20. SOWT SIGNATURE OLYMPIC WEIGHT TREE - 1 No.

21.SCDLR SIGNATURE CHIN/DIP/LEG RAISE - 1 No.

22.SBE SIGNATURE BACK EXTENSION - 1 No

23.SADB SIGNATURE ADJ DECLINE/AB BENCH - 2 Nos

24.AXIOM ADJUSTABLE BENCH - 4 Nos

25.AXIOM 3 TIER DUMBBELL RACK - 2 Nos

**2D LAYOUT** 