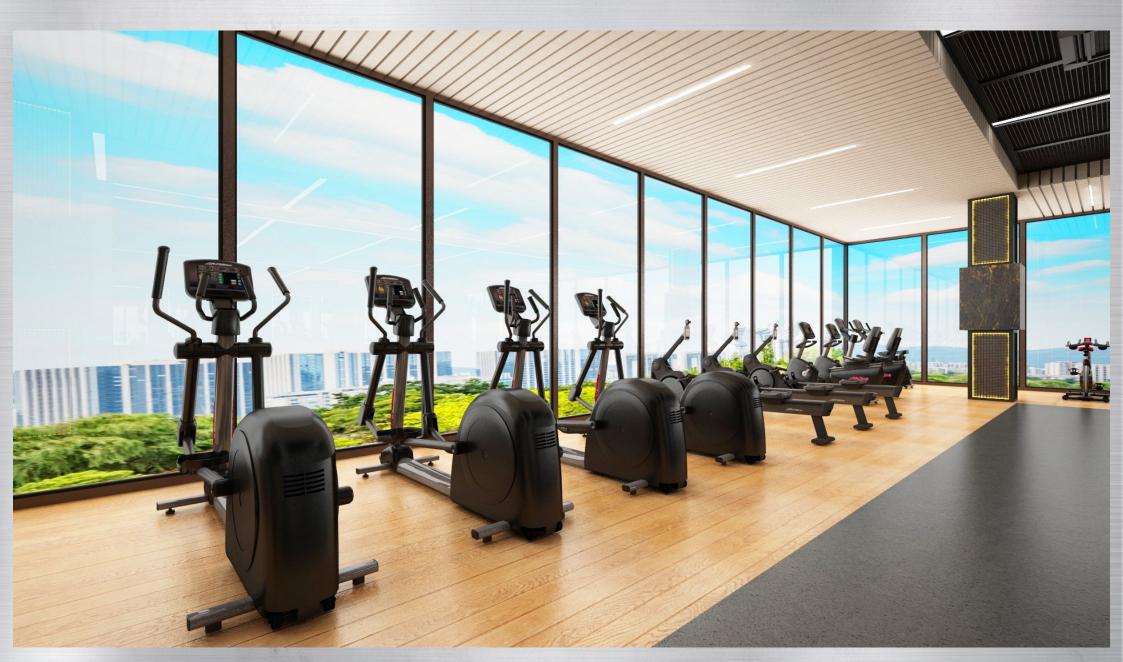

#### \* PRODUCT LIST:

| <b>1.0ST</b> | <b>ACTIVATE</b> | TREADMILL - 7 | Nos |
|--------------|-----------------|---------------|-----|
|--------------|-----------------|---------------|-----|

2.OSX ACTIVATE ELLIPTICAL CROSS-TRAINER - 4 Nos

3.HEAT ROW - 3 Nos

4.OSR ACTIVATE RECUMBENT BIKE - 2 Nos

5.OSC ACTIVATE UPRIGHT BIKE - 2 Nos

6.IC6 INDOOR CYCLING GROUP BIKE - 2 Nos

7.AIR BIKE STEEL MASH - 3 Nos

8.AXIOM PULLDOWN/ROW - 1 No

9.AXIOM PECTORAL FLY/REAR DELTOID - 1 No