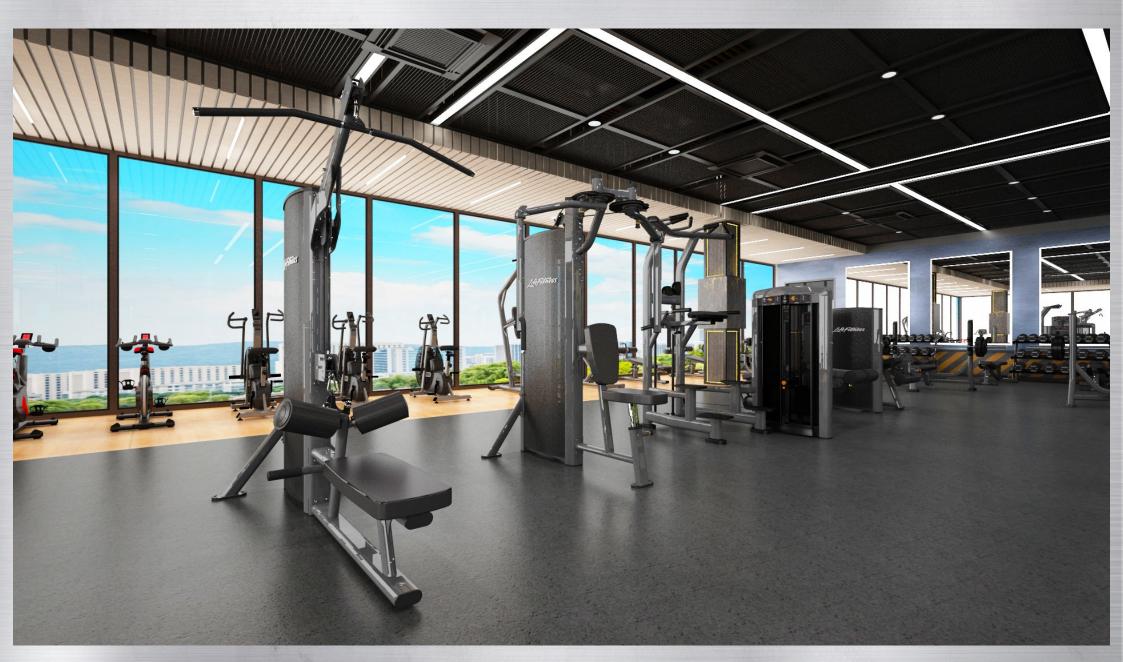

3.HEAT ROW - 3 Nos

4.OSR ACTIVATE RECUMBENT BIKE - 2 Nos

5.OSC ACTIVATE UPRIGHT BIKE - 2 Nos

6.IC6 INDOOR CYCLING GROUP BIKE - 2 Nos

7.AIR BIKE STEEL MASH - 3 Nos

8.AXIOM PULLDOWN/ROW - 1 No

9.AXIOM PECTORAL FLY/REAR DELTOID - 1 No

10.INSIGNIA SERIES ASSIST DIP CHIN - 1 No

11.AXIOM LEG CURL - 1 No

12.AXIOM LEG EXTENSION - 1 No

13.AXIOM DUAL ADJUSTABLE PULLEY - 2 Nos

14.SPLCALF SIGNATURE PLATE CALF RAISE - 2 Nos

15.SPLLLP SIGNATURE PLATE LINEAR LEG PRESS - 1 No