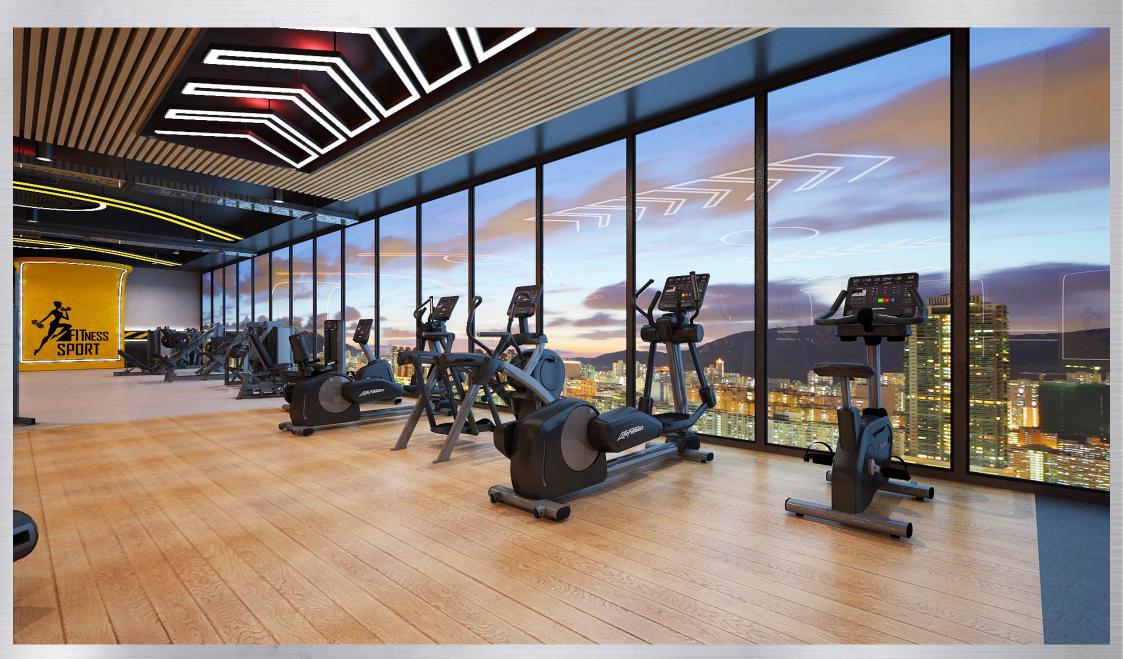

# **LIFEFITNESS FACILITY DESIGN DIRECTORATE OF SPORTS BHOPAL 3D VIEWS**

INDOOR CYCLING

HAMMER STRENGTH

### CARDIO:

1. INTEGRITY DSL TREADMILL - 4 NOS 2. INTEGRITY DSL CROSS-TRAINER - 2 NOS 3. LF SL POWERMILL CLIMBER - 1 NOS 4. INTEGRITY DSL REC. BIKE - 1 NOS 5. TOTAL BODY SL ARC TRAINER - 1 NOS 6. INTEGRITY DSL UPRIGHT BIKE - 1 NOS 7. GROUP EXERCISE BIKE IC7 - 3 NOS 8. IC8 POWER TRAINER - 2 NOS 9. HS HD PERFORMANCE SPARC TRAINER - 1 NOS **10. HS HD PERFORMANCE TREADMILL - 2 NOS 11. HS HD PERFORMANCE AIR BIKE - 1 NOS 12. HEAT PERFORMANCE ROWER - 1 NOS** 