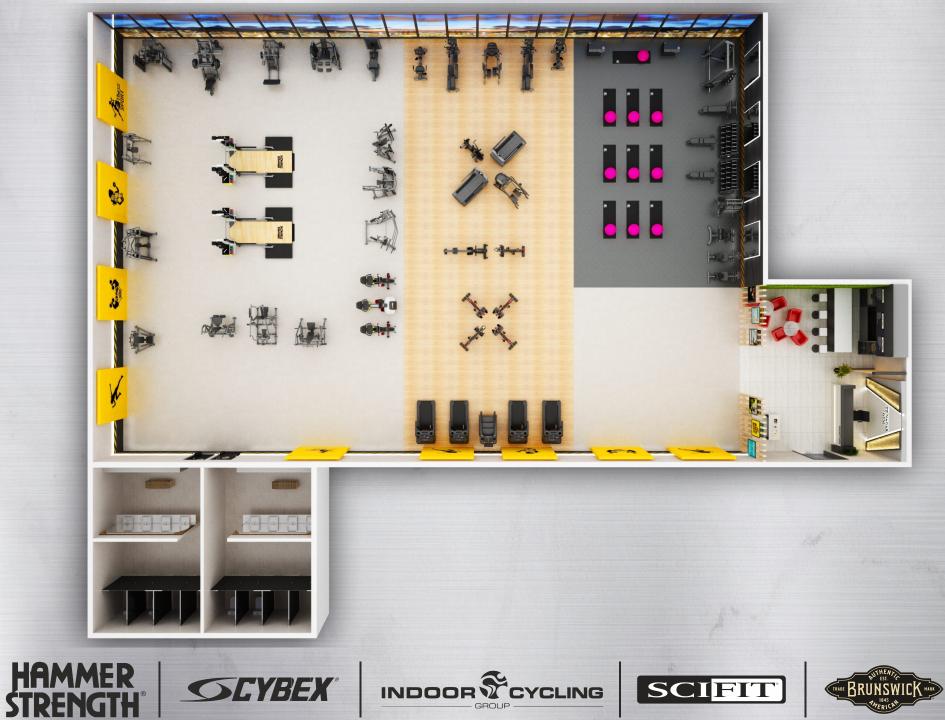

HS MTS FRONT PULLDOWN MTSFP - 1 NOS 20. HS MTS ROW MTSRW - 1 NOS 21. HS PL LINEAR LEG PRESS HSLLP - 1 NOS 22. HS PL LATERAL RAISE PL-LR - 1 NOS 23. HS PL PULLOVER PL-PO - 1 NOS 24. HS PL AB. / OBLIQUE CRUNCH PLAB - 1 NOS 25. HS PL 4-WAY NECK PL-4W - 1 NOS 26. HS PL LINEAR HACK SQUAT - 1 NOS 27. HS GROUND BASE JAMMER GB-J - 1 NOS

# **BENCHES AND RACKS :**

28. HD ELITE - HALF RACK - 2 NOS 29. SIGN. SMITH MACHINE SSM - 1 NOS 30. SIGN. MULTI-ADJ. BENCH SMAB - 3 NOS 31. SIGN. ADJ. AB. BENCH SADB - 1 NOS 32. SIGN. BACK EXT. SBE - 1 NOS 33. AXIOM 3 TIER DB RACK - 2 NOS 34. BARBELL STAND SBBR WITH BARBELLS - 1 NOS

ACCESSORIES :

35. HD ELITE PLATFORMS / INSERTS - 2 NOS

36. HAMMER PLYO BOX - 2 NOS

SCIFIT :

**SCIFIT** 

37. SCIFIT PRO 2 SPORT UPPERBODY - 02 NO 38. SCIFIT LATITUDE - 01 NO