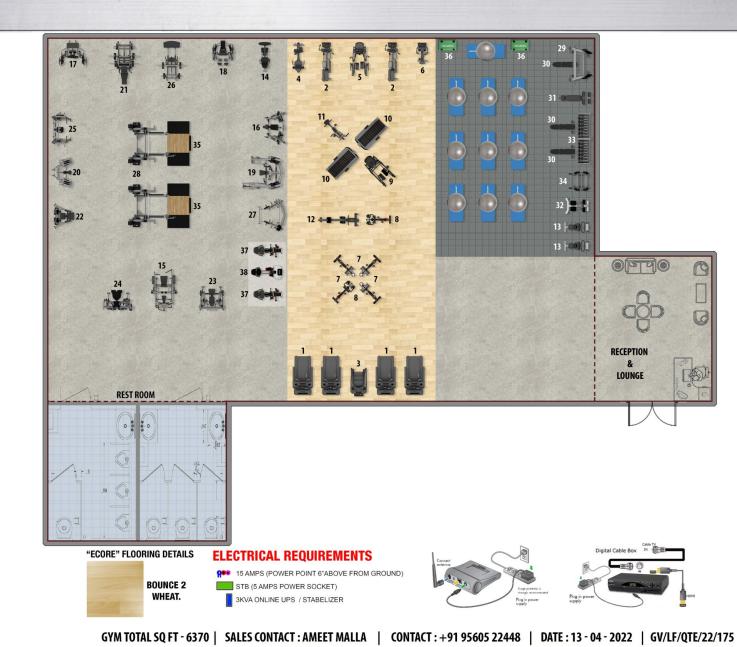

### CARDIO:

1. INTEGRITY DSL TREADMILL - 4 NOS 2. INTEGRITY DSL CROSS-TRAINER - 2 NOS 3. LF SL POWERMILL CLIMBER - 1 NOS 4. INTEGRITY DSL REC. BIKE - 1 NOS 5. TOTAL BODY SL ARC TRAINER - 1 NOS 6. INTEGRITY DSL UPRIGHT BIKE - 1 NOS 7. GROUP EXERCISE BIKE IC7 - 3 NOS 8. IC8 POWER TRAINER - 2 NOS 9. HS HD PERFORMANCE SPARC TRAINER - 1 NOS **10. HS HD PERFORMANCE TREADMILL - 2 NOS 11. HS HD PERFORMANCE AIR BIKE - 1 NOS 12. HEAT PERFORMANCE ROWER - 1 NOS** 

# STRENGTH :

13. AXIOM FLEXIBILITY TRAINER - OP-FS - 2 NOS 14. AXIOM DUAL HIP ABD./ADD. - 1 NOS 15. HS PL ISO-LATERAL CHEST BACK IL-CB - 1 NOS 16. HS MTS CHEST PRESS MTSCP - 1 NOS 17. HS MTS KNEELING LEG CURL MTSKC - 1 NOS 18. HS MTS LEG EXTENSION MTSLE - 1 NOS 19. HS MTS FRONT PULLDOWN MTSFP - 1 NOS 20. HS MTS ROW MTSRW - 1 NOS 21. HS PL LINEAR LEG PRESS HSLLP - 1 NOS 22. HS PL LATERAL RAISE PL-LR - 1 NOS 23. HS PL PULLOVER PL-PO - 1 NOS 24. HS PL AB. / OBLIQUE CRUNCH PLAB - 1 NOS 25. HS PL 4-WAY NECK PL-4W - 1 NOS 26. HS PL LINEAR HACK SQUAT - 1 NOS 27. HS GROUND BASE JAMMER GB-J - 1 NOS

# **BENCHES AND RACKS :**

28. HD ELITE - HALF RACK - 2 NOS 29. SIGN. SMITH MACHINE SSM - 1 NOS 30. SIGN. MULTI-ADJ. BENCH SMAB - 3 NOS 31. SIGN. ADJ. AB. BENCH SADB - 1 NOS 32. SIGN. BACK EXT. SBE - 1 NOS 33. AXIOM 3 TIER DB RACK - 2 NOS 34. BARBELL STAND SBBR WITH BARBELLS - 1 NOS

ACCESSORIES :

35. HD ELITE PLATFORMS / INSERTS - 2 NOS

36. HAMMER PLYO BOX - 2 NOS

SCIFIT :

**SCIFIT** 

37. SCIFIT PRO 2 SPORT UPPERBODY - 02 NO 38. SCIFIT LATITUDE - 01 NO