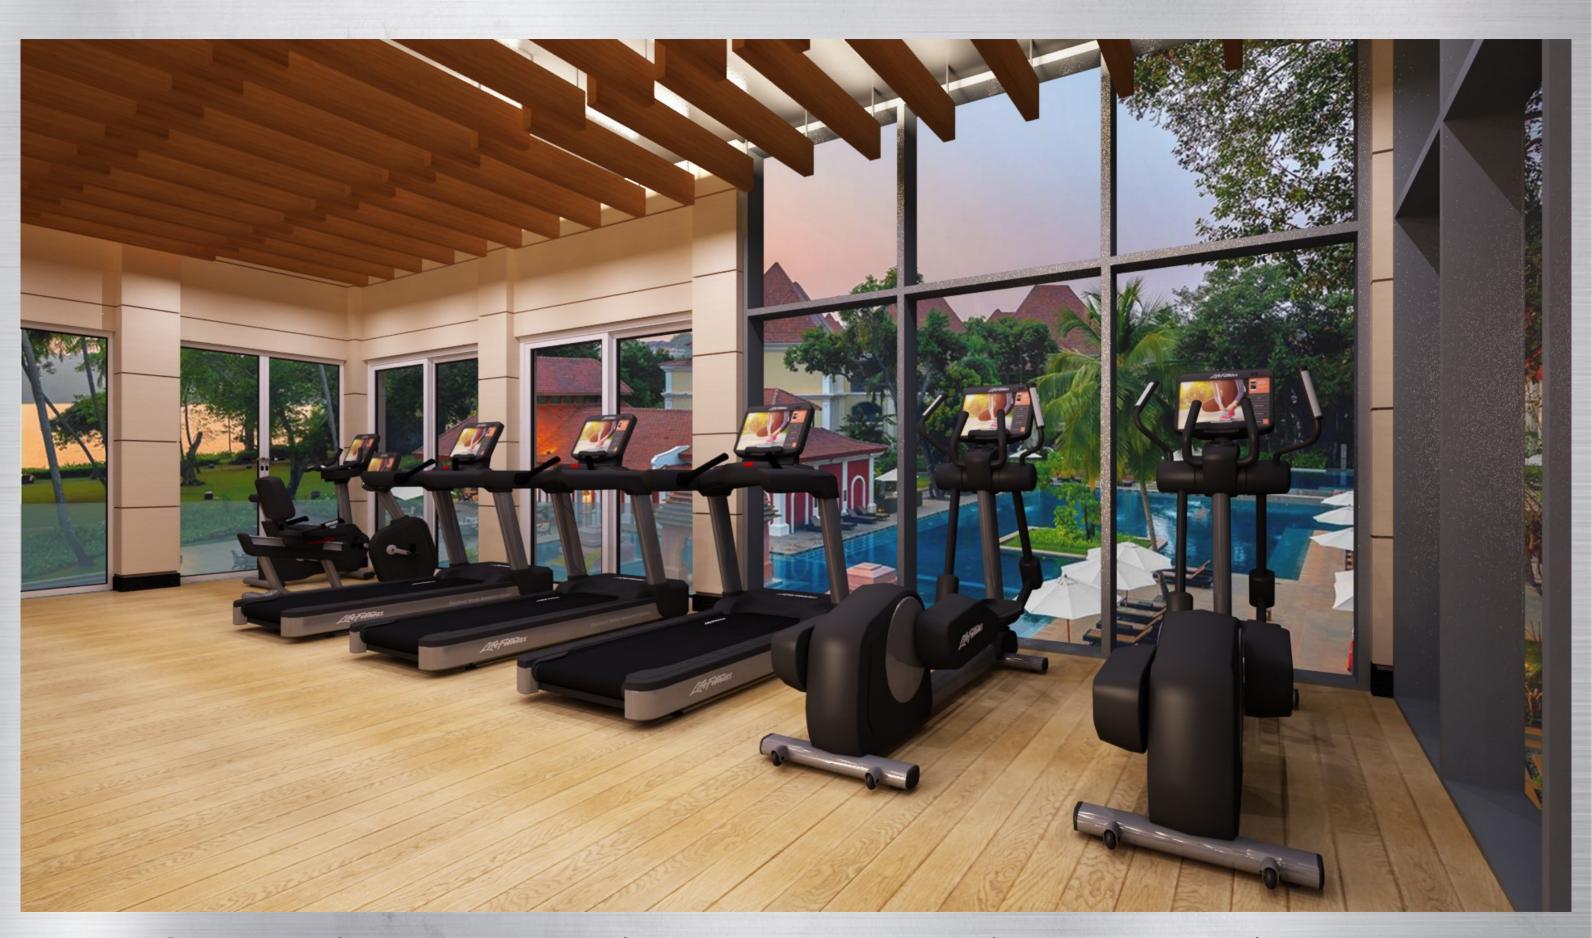

# LIFEFITNESS FACILITY DESIGN BAALE RESORT 3D VIEWS

#### CARDIO:

- 1. LIFE FITNESS DSE3-HD TREADMILL 3 NOS
- 2. LIFE FITNESS SSE3-HD CROSS TRAINER 2 NOS
- 3. LIFE FITNESS SSE3-HD RECUMBENT BIKE 1 NOS
- 4. LIFE FITNESS SSE3-HD UPRIGHT BIKE 1 NOS
- 5. HEAT PERFORMANCE ROWER 1 NOS
- 6. GROUP EXERCISE BIKE IC7 1 NOS