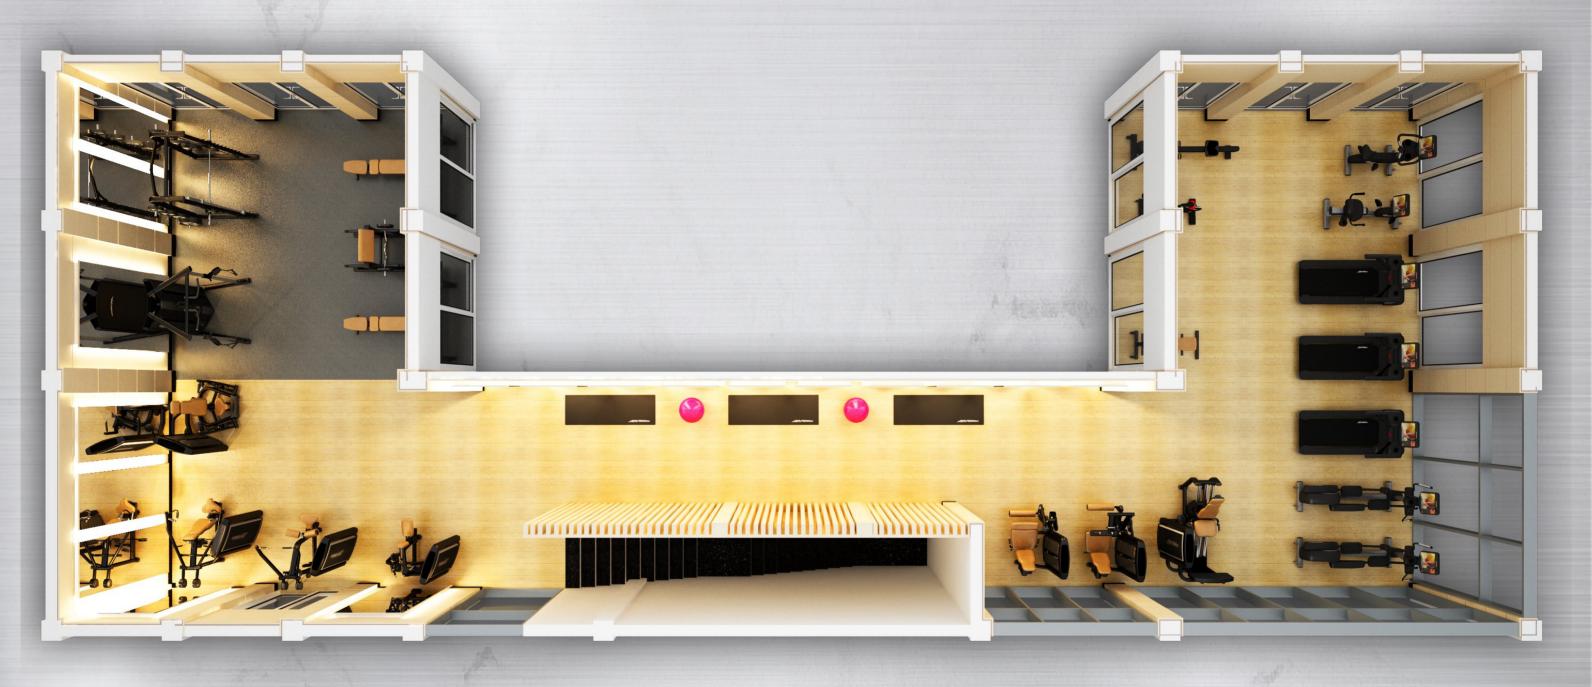

# LIFEFITNESS FACILITY DESIGN BAALE RESORT 3D VIEWS

#### PRODUCT LIST -

#### CARDIO:

- 1. LIFE FITNESS DSE3-HD TREADMILL 3 NOS
- 2. LIFE FITNESS SSE3-HD CROSS TRAINER 2 NOS
- 3. LIFE FITNESS SSE3-HD RECUMBENT BIKE 1 NOS
- 4. LIFE FITNESS SSE3-HD UPRIGHT BIKE 1 NOS
- 5. HEAT PERFORMANCE ROWER 1 NOS
- 6. GROUP EXERCISE BIKE IC7 1 NOS

#### STRENGTH:

- 7. INSIGNIA CHEST PRESS SS-CP 1 NOS
- 8. INSIGNIA SHOULDER PRESS SS-SP 1 NOS
- 9. INSIGNIA PULLDOWN SS-PD 1 NOS
- 10. INSIGNIA ROW/REAR DELTOID SS-RW 1 NOS
- 11. INSIGNIA LEG EXT. SS-LE 1 NOS
- 12. INSIGNIA SEATED LEG CURL SS-SLC 1 NOS
- 13. INSIGNIA SEATED LEG PRESS SS-SLP 1 NOS
- 14. AXIOM DUAL ADJ. PULLEY OP-DAP 1 NOS
- 15. AXIOM FLEXIBILITY TRAINER OP-FS 1 NOS

#### **BENCHES & RACKS:**

- 16. AXIOM SMITH RACK OP-SM 1 NOS
- 17. AXIOM ADJ. BENCH OP-ADJ 2 NOS
- 18. SIGNATURE ARM CURL BENCH SAC 1 NOS
- 19. SIGNATURE 2 TIER DUMBBELL RACK SDR2 2 NOS

#### "ECORE" FLOORING DETAILS

BOUNCE 2 WHEAT.

TOTAL GYM AREA SQ. FT - 1240

CONTACT: SHOMEET MAKWANA | PHONE: 77386 29997 | DATE: 30 - 03 - 21 | GV/LF/QTE/20/4385

HAMMER STRENGTH<sup>®</sup>