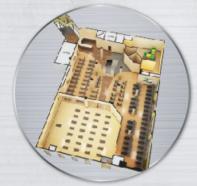

SS-LE 1 NOS
- 12. INSIGNIA SEATED LEG CURL SS-SLC 1 NOS
- 13. INSIGNIA SEATED LEG PRESS SS-SLP 1 NOS
- 14. AXIOM DUAL ADJ. PULLEY OP-DAP 1 NOS
- 15. AXIOM FLEXIBILITY TRAINER OP-FS 1 NOS

#### **BENCHES & RACKS:**

- 16. AXIOM SMITH RACK OP-SM 1 NOS
- 17. AXIOM ADJ. BENCH OP-ADJ 2 NOS
- 18. SIGNATURE ARM CURL BENCH SAC 1 NOS
- 19. SIGNATURE 2 TIER DUMBBELL RACK SDR2 2 NOS

#### **ELECTRICAL REQUIREMENTS**

15 AMPS (POWER POINT 6"ABOVE FROM GROUND)



3KVA ONLINE UPS / STABELIZER





#### "ECORE" FLOORING DETAILS



BOUNCE 2 WHEAT.

TOTAL GYM AREA SQ. FT - 1240

CONTACT: SHOMEET MAKWANA | PHONE: 77386 29997 | DATE: 30 - 03 - 21 | GV/LF/QTE/20/4385





















































































HAMMER STRENGTH<sup>®</sup>











#### **2D LAYOUT**



**3D LAYOUT** 



**WALKTHROUGH** 



**VIRTUAL REALITY (VR)** 

#### **OUR BRANCHES**















**GYMPAC VENTURES PRIVATE LIMITED -** No: 1/580, Vinayaga Nagar 1st Street, Thoraipakkam, Chennai - 600097 Email : sales@lifefitnessindia.com | Phone : 99402 26789