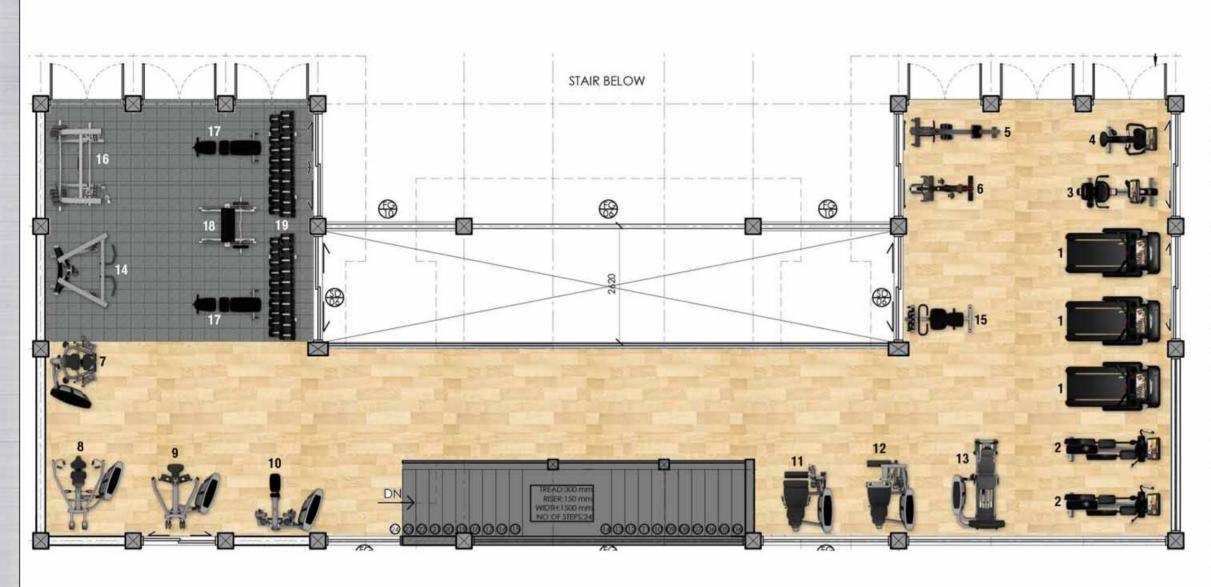

#### PRODUCT LIST -

#### CARDIO:

- 1. LIFE FITNESS DSE3-HD TREADMILL 3 NOS
- 2. LIFE FITNESS SSE3-HD CROSS TRAINER 2 NOS
- 3. LIFE FITNESS SSE3-HD RECUMBENT BIKE 1 NOS
- 4. LIFE FITNESS SSE3-HD UPRIGHT BIKE 1 NOS
- 5. HEAT PERFORMANCE ROWER 1 NOS
- 6. GROUP EXERCISE BIKE IC7 1 NOS

#### STRENGTH:

- 7. INSIGNIA CHEST PRESS SS-CP 1 NOS
- 8. INSIGNIA SHOULDER PRESS SS-SP 1 NOS
- 9. INSIGNIA PULLDOWN SS-PD 1 NOS
- 10. INSIGNIA ROW/REAR DELTOID SS-RW 1 NOS
- 11. INSIGNIA LEG EXT. SS-LE 1 NOS
- 12. INSIGNIA SEATED LEG CURL SS-SLC 1 NOS
- 13. INSIGNIA SEATED LEG PRESS SS-SLP 1 NOS
- 14. AXIOM DUAL ADJ. PULLEY OP-DAP 1 NOS
- 15. AXIOM FLEXIBILITY TRAINER OP-FS 1 NOS

#### **BENCHES & RACKS:**

- 16. AXIOM SMITH RACK OP-SM 1 NOS
- 17. AXIOM ADJ. BENCH OP-ADJ 2 NOS
- 18. SIGNATURE ARM CURL BENCH SAC 1 NOS
- 19. SIGNATURE 2 TIER DUMBBELL RACK SDR2 2 NOS