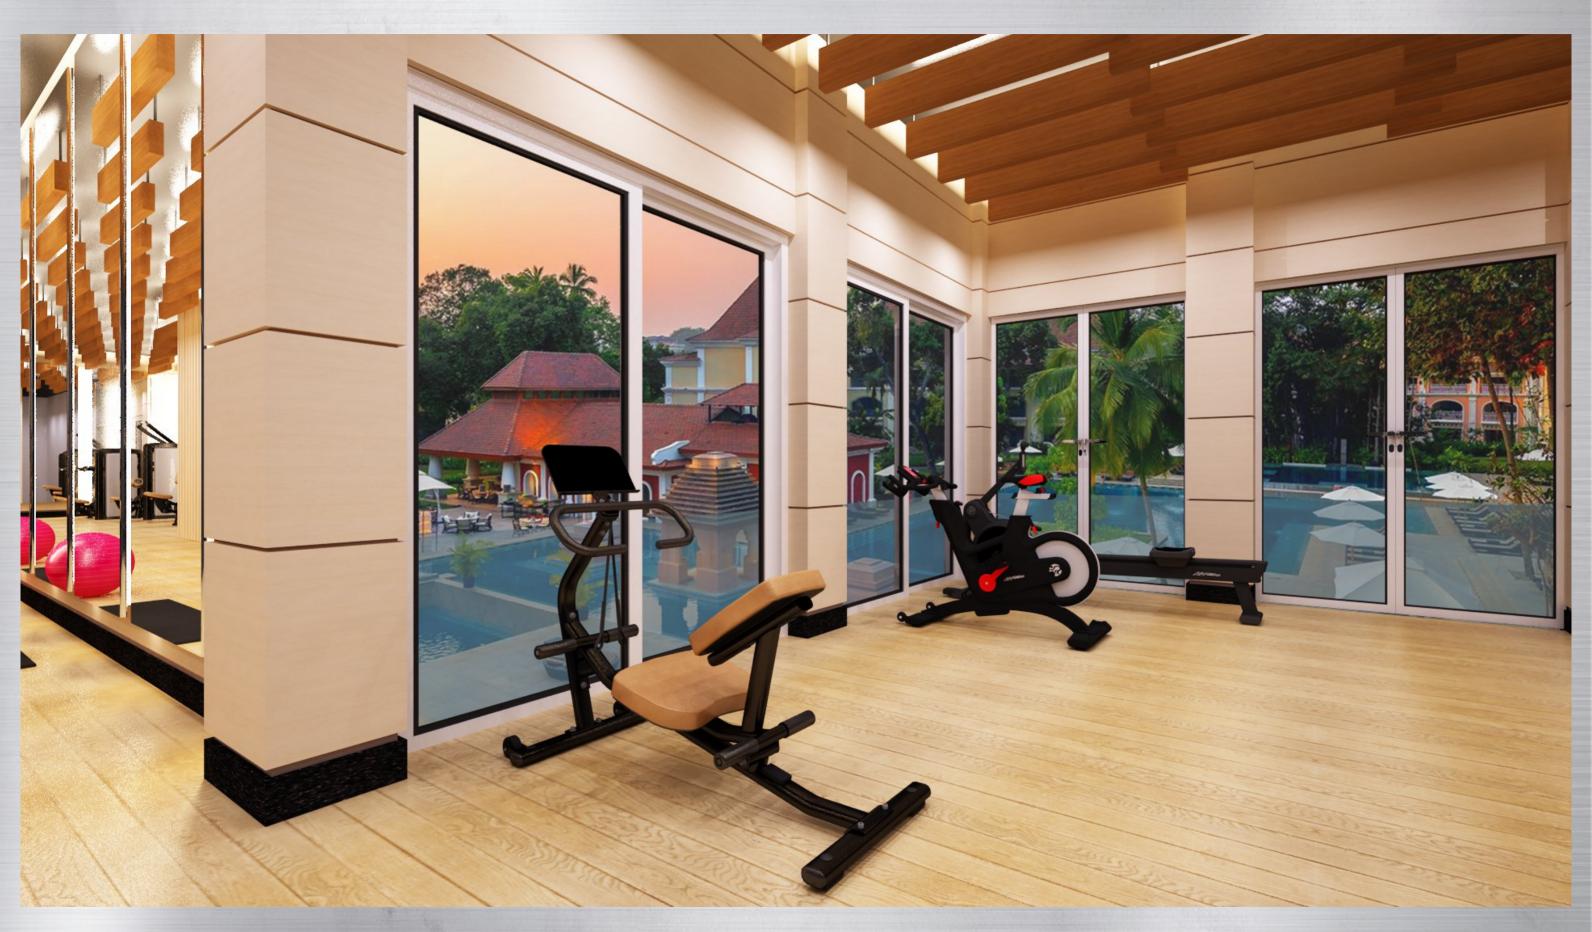

# LIFEFITNESS FACILITY DESIGN BAALE RESORT 3D VIEWS

#### STRENGTH:

- 7. INSIGNIA CHEST PRESS SS-CP 1 NOS
- 8. INSIGNIA SHOULDER PRESS SS-SP 1 NOS
- 9. INSIGNIA PULLDOWN SS-PD 1 NOS
- 10. INSIGNIA ROW/REAR DELTOID SS-RW 1 NOS
- 11. INSIGNIA LEG EXT. SS-LE 1 NOS
- 12. INSIGNIA SEATED LEG CURL SS-SLC 1 NOS
- 13. INSIGNIA SEATED LEG PRESS SS-SLP 1 NOS
- 14. AXIOM DUAL ADJ. PULLEY OP-DAP 1 NOS
- 15. AXIOM FLEXIBILITY TRAINER OP-FS 1 NOS

#### **BENCHES & RACKS:**

- 16. AXIOM SMITH RACK OP-SM 1 NOS
- 17. AXIOM ADJ. BENCH OP-ADJ 2 NOS
- 18. SIGNATURE ARM CURL BENCH SAC 1 NOS
- 19. SIGNATURE 2 TIER DUMBBELL RACK SDR2 2 NOS