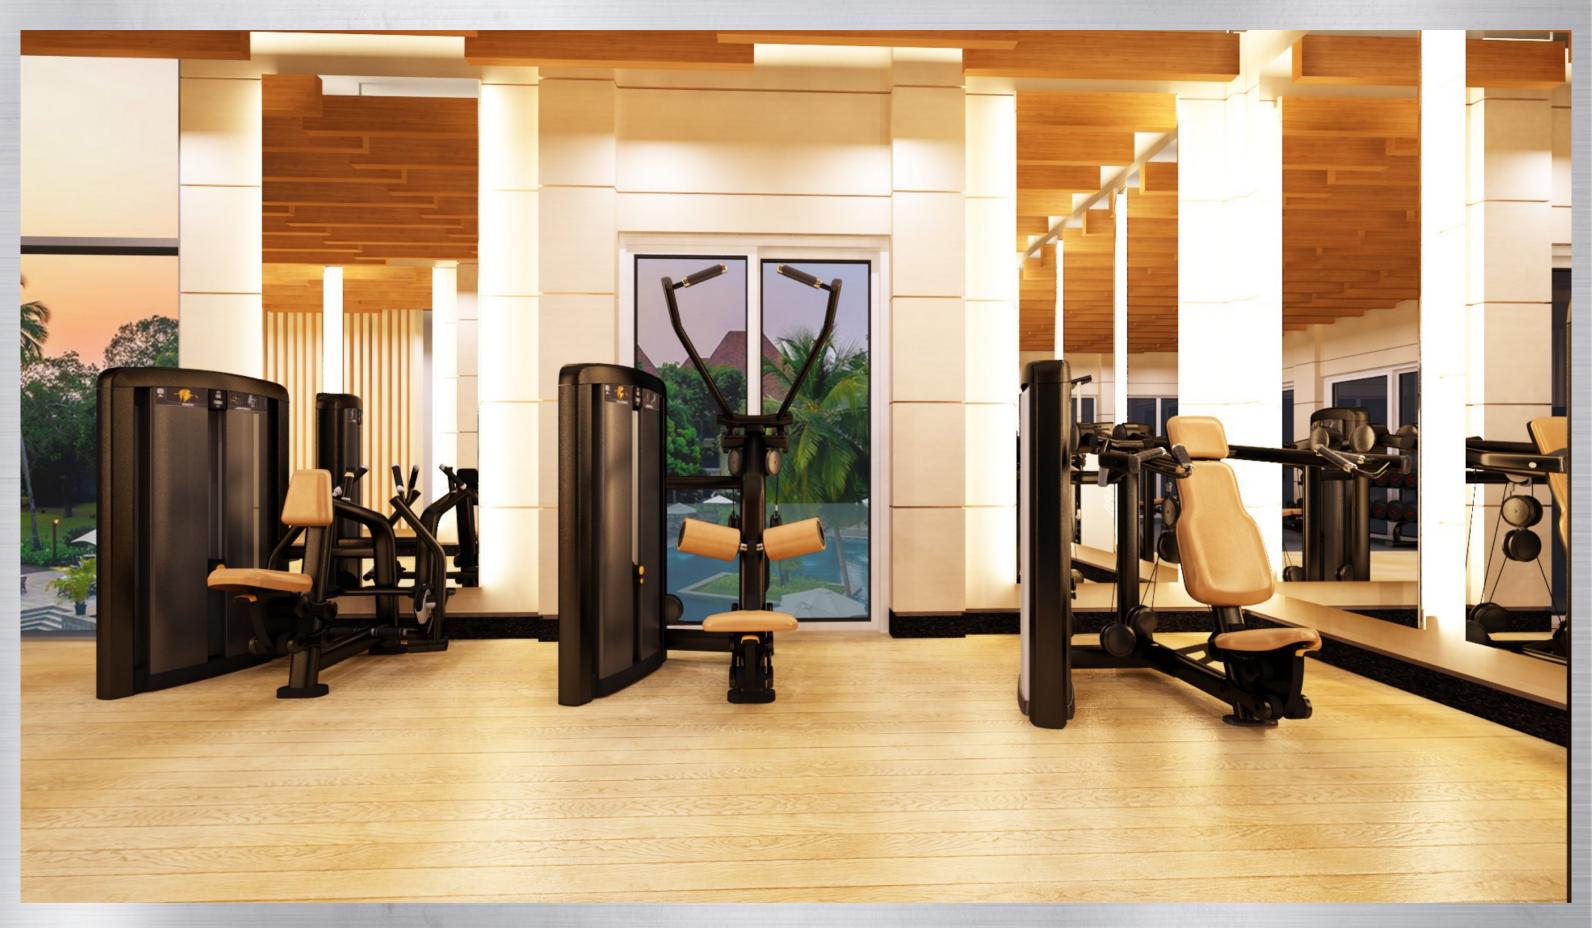

# LIFEFITNESS FACILITY DESIGN BAALE RESORT 3D VIEWS

#### STRENGTH:

- 7. INSIGNIA CHEST PRESS SS-CP 1 NOS
- 8. INSIGNIA SHOULDER PRESS SS-SP 1 NOS
- 9. INSIGNIA PULLDOWN SS-PD 1 NOS
- 10. INSIGNIA ROW/REAR DELTOID SS-RW 1 NOS
- 11. INSIGNIA LEG EXT. SS-LE 1 NOS
- 12. INSIGNIA SEATED LEG CURL SS-SLC 1 NOS
- 13. INSIGNIA SEATED LEG PRESS SS-SLP 1 NOS
- 14. AXIOM DUAL ADJ. PULLEY OP-DAP 1 NOS
- 15. AXIOM FLEXIBILITY TRAINER OP-FS 1 NOS

#### **BENCHES & RACKS:**

- 16. AXIOM SMITH RACK OP-SM 1 NOS
- 17. AXIOM ADJ. BENCH OP-ADJ 2 NOS
- 18. SIGNATURE ARM CURL BENCH SAC 1 NOS
- 19. SIGNATURE 2 TIER DUMBBELL RACK SDR2 2 NOS