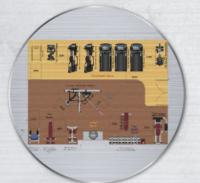

11. INSIGNIA LEG EXT. SS-LE 1 NOS
- 12. INSIGNIA SEATED LEG CURL SS-SLC 1 NOS
- 13. INSIGNIA SEATED LEG PRESS SS-SLP 1 NOS
- 14. AXIOM DUAL ADJ. PULLEY OP-DAP 1 NOS
- 15. AXIOM FLEXIBILITY TRAINER OP-FS 1 NOS

#### **BENCHES & RACKS:**

- 16. AXIOM SMITH RACK OP-SM 1 NOS
- 17. AXIOM ADJ. BENCH OP-ADJ 2 NOS
- 18. SIGNATURE ARM CURL BENCH SAC 1 NOS
- 19. SIGNATURE 2 TIER DUMBBELL RACK SDR2 2 NOS

#### **ELECTRICAL REQUIREMENTS**

15 AMPS (POWER POINT 6"ABOVE FROM GROUND)



3KVA ONLINE UPS / STABELIZER





#### "ECORE" FLOORING DETAILS



BOUNCE 2 WHEAT.

TOTAL GYM AREA SQ. FT - 1240

CONTACT: SHOMEET MAKWANA | PHONE: 77386 29997 | DATE: 30 - 03 - 21 | GV/LF/QTE/20/4385





















































































HAMMER STRENGTH<sup>®</sup>











#### **2D LAYOUT**



**3D LAYOUT** 



**WALKTHROUGH** 



**VIRTUAL REALITY (VR)** 

#### **OUR BRANCHES**















**GYMPAC VENTURES PRIVATE LIMITED -** No: 1/580, Vinayaga Nagar 1st Street, Thoraipakkam, Chennai - 600097 Email : sales@lifefitnessindia.com | Phone : 99402 26789